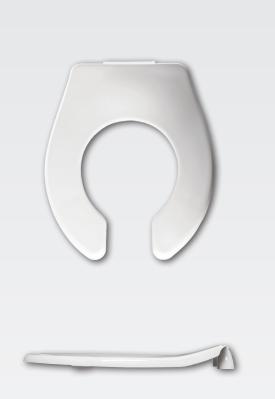

COMMERCIAL HEAVY-DUTY PLASTIC TOILET SEAT

## **SPECIFICATIONS:**

Size: Baby / Toddler

Material: Plastic

Style: Open Front less Cover

Ring Bumpers: Two

**Hinges:** Plastic with Non-Corroding 300 Series Stainless

Steel Posts and Pintles

Codes & Standards: