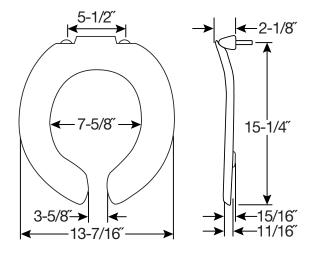

## **SPECIFICATIONS:**

Size: Baby / Toddler

Material: Plastic

Style: Open Front less Cover

Ring Bumpers: Two

**Hinges:** Plastic with Non-Corroding 300 Series Stainless

Steel Posts and Pintles

Codes & Standards: