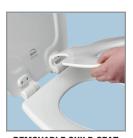

WHISPER • CLOSE® FEATURE

TWIST HINGES TO UNLOCK

#### FEATURES:

**Built-In Potty Seat™** 

Whisper • Close®

Easy•Clean & Change®

STA-TITE® Seat Fastening System™