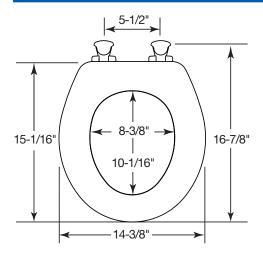

#### DIMENSIONS:

EASY REMOVAL OF SEAT FOR THOROUGH CLEANING

CHILD SEAT SECURES
MAGNETICALLY INTO
COVER WHEN NOT IN USE

REMOVABLE CHILD SEAT

STA-TITE® SEAT FASTENING SYSTEM™

Child Ring Dimensions: Inside Ring Length 6-11/16" Inside Ring Width 5-1/4"