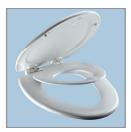

#### DESCRIPTION:

Closed front with cover, round, molded wood, multi-coat enamel finish toilet seat. Features two color-matched bumpers, color-matched Whisper•Close® with Easy•Clean & Change® hinges with STA-TITE® Seat Fastening System™. Seat shall have an integrated solid-plastic child seat to accommodate the needs of both adult and child. Child seat secures magnetically into cover when not in use and can be removed for easy cleaning or when no longer needed.

#### FEATURES:

**Built-In Potty Seat™** 

Whisper • Close®

Easy•Clean & Change®

STA-TITE® Seat Fastening System™

#### DIMENSIONS:

EASY REMOVAL OF SEAT FOR THOROUGH CLEANING

CHILD SEAT SECURES
MAGNETICALLY INTO
COVER WHEN NOT IN USE

REMOVABLE CHILD SEAT

STA-TITE® SEAT FASTENING SYSTEM™

Child Ring Dimensions: Inside Ring Length 6-11/16" Inside Ring Width 5-1/4"