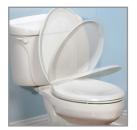

#### DESCRIPTION:

Closed front with cover, round, molded wood, multi-coat enamel finish toilet seat. Features two color-matched bumpers, color-matched Whisper•Close® with Easy•Clean & Change® hinges with STA-TITE® Seat Fastening System™. Seat shall have an integrated solid-plastic child seat to accommodate the needs of both adult and child. Child seat secures magnetically into cover when not in use and can be removed for easy cleaning or when no longer needed.

#### FEATURES:

**Built-In Potty Seat™** 

Whisper • Close®

Easy•Clean & Change®

STA-TITE® Seat Fastening System™

#### DIMENSIONS:

EASY REMOVAL OF SEAT FOR THOROUGH CLEANING

CHILD SEAT SECURES
MAGNETICALLY INTO
COVER WHEN NOT IN USE

REMOVABLE CHILD SEAT

STA-TITE® SEAT FASTENING SYSTEM™

Child Ring Dimensions: Inside Ring Length 6-11/16" Inside Ring Width 5-1/4"