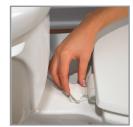

# RESIDENTIAL MOLDED WOOD TOILET SEAT

## MODEL #

COLOR #

# **583SLOW**

#### DESCRIPTION:

Closed front with cover, round, molded wood, multi-coat enamel finish toilet seat. Features two color-matched bumpers, color-matched Whisper•Close® with Easy•Clean & Change® hinges with STA-TITE® Seat Fastening System™. Seat shall have an integrated solid-plastic child seat to accommodate the needs of both adult and child. Child seat secures magnetically into cover when not in use and can be removed for easy cleaning or when no longer needed.

## SPECIFICATIONS:

Size: Round

Material: Molded Wood

Style: Closed Front with Cover

Bumpers: Two

Hinge: Plastic Whisper • Close® with Easy • Clean &

**Change®** 

Fastening System: STA-TITE® Seat Fastening System™



WHISPER • CLOSE® FEATURE



TWIST HINGES TO UNLOCK

#### FEATURES:

**Built-In Potty Seat™** 

Whisper • Close®

Easy•Clean & Change®

STA-TITE® Seat Fastening System™

#### DIMENSIONS:



EASY REMOVAL OF SEAT FOR THOROUGH CLEANING



CHILD SEAT SECURES
MAGNETICALLY INTO
COVER WHEN NOT IN USE



REMOVABLE CHILD SEAT



STA-TITE® SEAT FASTENING SYSTEM™



Child Ring Dimensions: Inside Ring Length 6-11/16" Inside Ring Width 5-1/4"



2-3/16"