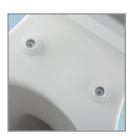

#### DIMENSIONS:

EASY REMOVAL OF SEAT FOR THOROUGH CLEANING

CHILD SEAT SECURES
MAGNETICALLY INTO
COVER WHEN NOT IN USE

REMOVABLE CHILD SEAT

STA-TITE® SEAT FASTENING SYSTEM™

Child Ring Dimensions: Inside Ring Length 6-11/16" Inside Ring Width 5-1/4"