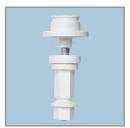

## SPECIFICATIONS:

Size: Round

Material: Molded Wood

Style: Closed Front with Cover

Bumpers: Two

Hinge: Plastic Whisper • Close® with Easy • Clean &

**Change®** 

Fastening System: STA-TITE® Seat Fastening System™

#### DIMENSIONS:

EASY REMOVAL OF SEAT FOR THOROUGH CLEANING

CHILD SEAT SECURES
MAGNETICALLY INTO
COVER WHEN NOT IN USE

REMOVABLE CHILD SEAT

STA-TITE® SEAT FASTENING SYSTEM™

Child Ring Dimensions: Inside Ring Length 6-11/16" Inside Ring Width 5-1/4"