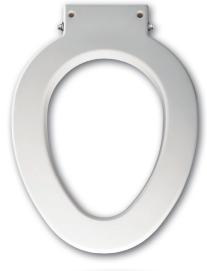

## HEAVY-DUTY LIFT FOR TOILET SEAT

PROVIDES 4" OF ADDITIONAL HEIGHT WHEN SEAT IS INSTALLED BR

NON-CORROSIVE 300 SERIES MOUNTING BRACKET AND HARDWARE

## DESCRIPTION:

Elongated, heavy-duty, hollow core plastic lift for toilet seats (purchased separately). Provides 4" of additional height above rim once seat is installed. Features 300 Series stainless steel offset mounting bracket and hardware. Bracket allows for both lift and seat to be raised to a vertical position for cleaning. Lift contains DuraGuard<sup>®</sup> Antimicrobial\* Built-In Seat Protection<sup>™</sup>.

#### FEATURES:

DuraGuard<sup>®</sup> Antimicrobial Built-In Seat Protection™

Non-Corrosive 300 Series Stainless Steel Mounting Bracket and Hardware

Provides 4" of Additional Height above Rim (When Seat Installed)