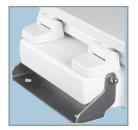

## DESCRIPTION:

Elongated, heavy-duty, hollow core plastic lift for toilet seats (purchased separately). Provides 4" of additional height above rim once seat is installed. Features 300 Series stainless steel offset mounting bracket and hardware. Bracket allows for both lift and seat to be raised to a vertical position for cleaning. Lift contains DuraGuard<sup>®</sup> Antimicrobial\* Built-In Seat Protection<sup>™</sup>.

#### FEATURES:

DuraGuard<sup>®</sup> Antimicrobial Built-In Seat Protection™

Non-Corrosive 300 Series Stainless Steel Mounting Bracket and Hardware

Provides 4" of Additional Height above Rim (When Seat Installed)