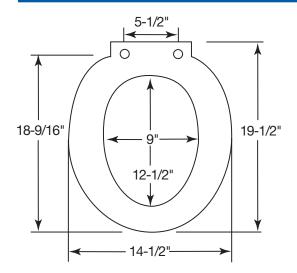

-----------------------------------------------------|
| Size:             | Elongated                                                    |
| Material:         | Plastic                                                      |
| Style:            | Lift/Riser                                                   |
| Bumpers:          | Four                                                         |
| Hinges:           | Non-Corrosive 300 Series Stainless Steel<br>Mounting Bracket |
| Fastening System: | Non-Corrosive 300 Series Stainless Steel<br>Hardware         |

#### FEATURES:

DuraGuard<sup>®</sup> Antimicrobial Built-In Seat Protection™

Non-Corrosive 300 Series Stainless Steel Mounting Bracket and Hardware

Provides 4" of Additional Height above Rim (When Seat Installed)

### DIMENSIONS:



Thickness including bumper is 3"