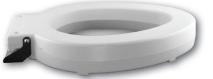

## HEAVY-DUTY LIFT FOR TOILET SEAT

PROVIDES 4" OF ADDITIONAL HEIGHT WHEN SEAT IS INSTALLED BR

NON-CORROSIVE 300 SERIES MOUNTING BRACKET AND HARDWARE

## DESCRIPTION:

Elongated, heavy-duty, hollow core plastic lift for toilet seats (purchased separately). Provides 4" of additional height above rim once seat is installed. Features 300 Series stainless steel offset mounting bracket and hardware. Bracket allows for both lift and seat to be raised to a vertical position for cleaning. Lift contains DuraGuard<sup>®</sup> Antimicrobial\* Built-In Seat Protection<sup>™</sup>.

#### FEATURES:

DuraGuard<sup>®</sup> Antimicrobial Built-In Seat Protection™

Non-Corrosive 300 Series Stainless Steel Mounting Bracket and Hardware

Provides 4" of Additional Height above Rim (When Seat Installed)