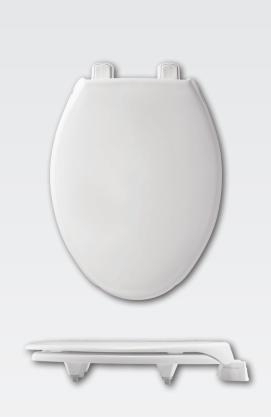

MEDIC-AID<sup>®</sup> HEAVY-DUTY PLASTIC TOILET SEAT

## **SPECIFICATIONS:**

Size: Elongated

Material: Plastic

Style: Open Front with Cover

Ring Bumpers: Four

Hinges: Plastic with Non-Corroding 300 Series Stainless Steel Posts and Pintles

Hardware: STA-TITE<sup>®</sup> Commercial Fastening System<sup>™</sup>