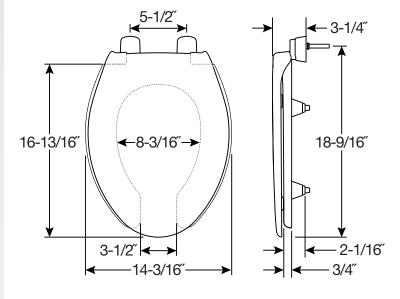

## **SPECIFICATIONS:**

Size: Elongated

Material: Plastic

Style: Open Front with Cover

Ring Bumpers: Four

Hinges: Plastic with Non-Corroding 300 Series Stainless Steel Posts and Pintles

Hardware: STA-TITE<sup>®</sup> Commercial Fastening System<sup>™</sup>