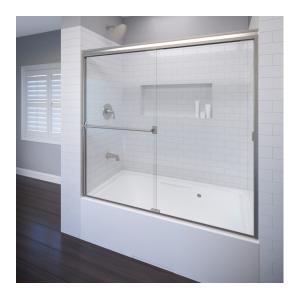

## Classic Semi-Frameless 3/16-inch Glass Sliding Bath Tub Door

Model number: 3400

SELECTED GLASS & FINISH OPTIONS

Basco's Classic semi-frameless glass tub doors enhance the look of any bathroom with bypass shower panels free from aluminum framing. One I includes a pull handle for one edge of the glass and the other panel has a towel bar that wraps around the glass.

- Bypass panels both panels will slide in the enclosure
- Traditionally-shaped header
- Includes one exterior glass-mounted towel bar and one finger pull
- Fits tub opening of 56.06 to 60-inches wide
- Sliding door unit measures 57-inches tall