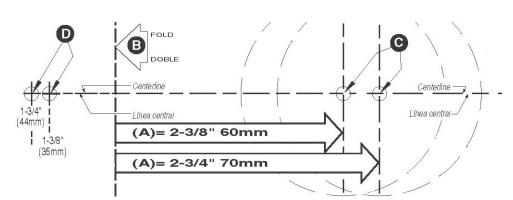

## 1. Adjust and install latch

Measure your door backset as shown.

⚠ If backset of door measured 2-3/4" (70mm), adjust latch shown by prograsping the spring pin and moving it to the 2-3/4" slot.

Install latch with 1/2" screws.

## 1. Regule e instale el picaporte

Mida el backset desu puerta como se muestra.

⚠ Si el backset de la puerta mide 2 3/4" (70mm), ajuste el picaporte mostrado apretnodo y moviendo el conal al lugar de 2 3/4".

Instale el recibidor con tornilles de 1/2".

Asgure que el filo del picaporte se dirija en la direccion slant el que la puerta cierra.