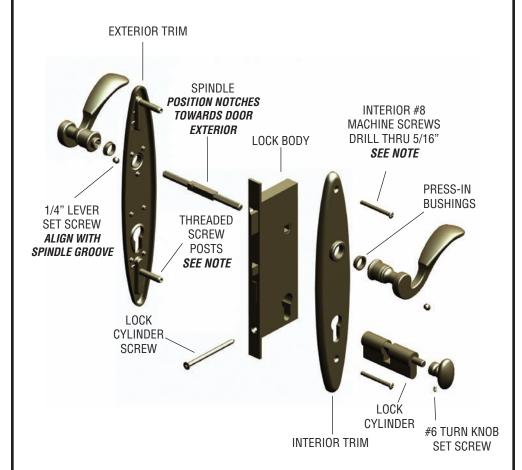

# BALDWIN

### **MULTI-POINT**

#### INSTALLATION INSTRUCTIONS

Entrance Profile

Cylinder Function

Exploded View

SPRINGFIELD TRIM SHOWN SEE HARDWARE CATALOG FOR HOLE SPACING

**#8 Machine Screws Note:** Proper trim alignment requires installing the spindle and levers before completely securing the #8 screws.

**Threaded Screw Posts Note:** Length may need to be cut down to accommodate different door manufacturers' hole pattern.