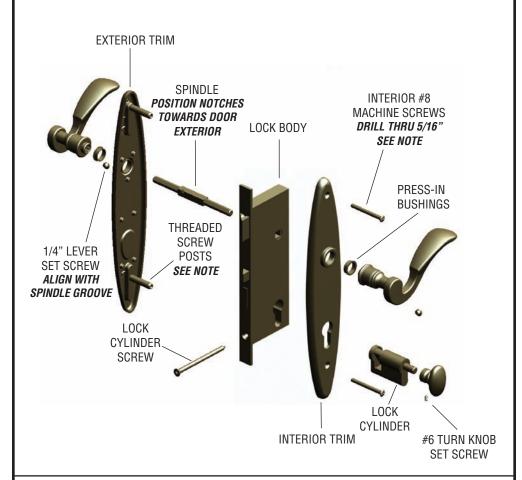

# BALDWIN

### **MULTI-POINT**

#### INSTALLATION INSTRUCTIONS

Patio Profile

Cylinder Function

Exploded View

SPRINGFIELD TRIM SHOWN SEE HARDWARE CATALOG FOR HOLE SPACING

**#8 Machine Screws Note:** Proper trim alignment requires installing the spindle and levers before completely securing the #8 screws.

**Threaded Screw Posts Note:** Length may need to be cut down to accommodate different door manufacturers' hole pattern.