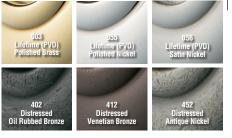

## 190 Satin Black 038 Aged Brass 102 Oil Rubbed Bronze 112 151 Venetian Bronze Antique Nickel 264 Satin 260 Polishe **TIER 2 FINISHES**

**TIER 1 FINISHES** 

19701 Da Vinci · Lake Forest · California · 92610 · CUSTOMER SERVICE: 800.437.7448 · 8AM - 5PM EST · FAX: 800.255.9785