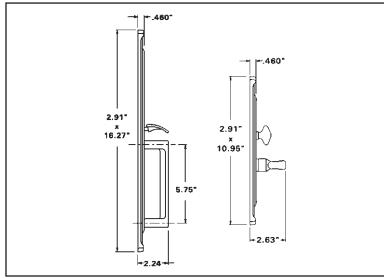

### **SPECIFICATIONS**

- > Accessibility Code (ADA) A117.1 for all levers.
- > Certified by Underwriters Laboratories (UL) for use on fire doors up to three-hour rating
- > U L10C / UBC 7-2 (1997) Positive Pressure Rated, UL10B Pressure Rated
- > Material: Solid Forged Brass

### SHOWN WITH LEVER 5190

BALDWIN 