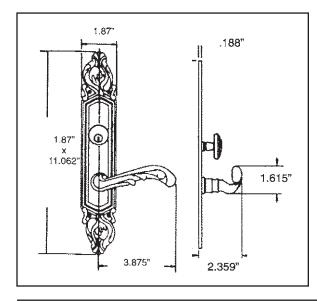

## **6933 - VERSAILLES** ESTATE ENTRYSET

## SPECIFICATIONS

## > Accessibility Code (ADA) A117.1 for all levers.

- > Certified by Underwriters Laboratories (UL) for use on fire doors up to three-hour rating
- > U L10C / UBC 7-2 (1997) Positive Pressure Rated, UL10B Pressure Rated
- > Material: Solid Forged Brass

SHOWN WITH LEVER 5121 **TIER 1 FINISHES** BALDWIN 190 Satin Black 038 Aged Brass 1 102 Oil Rubbed Bronze 112 151 Venetia Bronze Antique Nickel 200 Polishe **TIER 2 FINISHES** 003 Lifetime (PVD) Polished Brass Lifetime (PVD) Polished Nickel ie (PVD 402