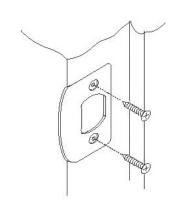

# BALDWIN

# Prestige Series

### Knobs and Levers Installation Instructions

www.baldwinprestige.com

## 1. Adjust and install latch

Measure your door backset as shown.



⚠ If backset of door measured 2-3/4" (70mm), adjust latch shown by prograsping the spring pin and moving it to the 2-3/4" slot.



Install latch with 1/2" screws.



⚠ Make sure the slant of the latch bolt faces in the direction that the door closes.

## LATCH FACE OPTIONS



### 2. Install trim

Push and hold in latch bolt while inserting the stem side trim.



### 3. Install knobs / levers



Place lever or knob onto assembly and tighten set screw to secure. Repeat for the knob or lever on the other side.

## 4. Install and adjust strike.





## TEMPLATE PLANTILLA



#### **Lifetime Warranty**

This product comes with a lifetime mechanical and finish warranty to the original residential user against defects in material and workmanship as long as the original user occupies the residential premises upon which the product was originally installed. This warranty DOES NOT COVER scratches; abrasions; deterioration due to the use of paints, solvents, or other chemicals; abuse; misuse; or product(s) used in commercial applications. Upon return of a defective product to Baldwin Hardware Corporation, Baldwin may repair or replace the product or refund the purchase price. Baldwin is not liable for incidental or consequential damages. Some states do not allow the exclusion or limitation of incidental or consequential damages, so the ab