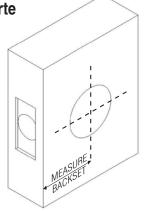

## 1. Adjust and install latch

Measure your door backset as shown.

⚠ If backset of door measured 2-3/4" (70mm), adjust latch shown by prograsping the spring pin and moving it to the 2-3/4" slot.

Install latch with 1/2" screws.

## 1. Regule e instale el picaporte

Mida el backset desu puerta como se muestra.

⚠ Si el backset de la puerta mide 2 3/4" (70mm), ajuste el picaporte mostrado apretnodo y moviendo el conal al lugar de 2 3/4".