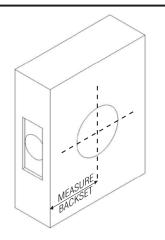

## 1. Adjust and install latch

Measure your door backset as shown.

⚠ If backset of door measured 2-3/4" (70mm), adjust latch shown by prograsping the spring pin and moving it to the 2-3/4" slot.

Install latch with 1/2" screws.

## 1. Regule e instale el picaporte

Mida el backset desu puerta como se muestra.

⚠ Si el backset de la puerta mide 2 3/4" (70mm), ajuste el picaporte mostrado apretnodo y moviendo el conal al lugar de 2 3/4".