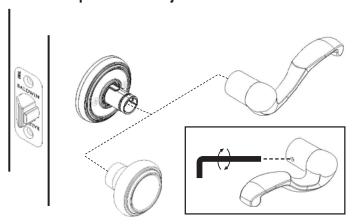

## 3. Instale pomos / manijas

Coloque el pomo o manija sobre el ensamblaje y ajuste el tornillo para asegurar. Repita para el pomo o manija por el otro lado.