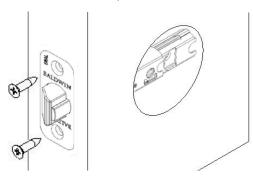

legal rights and you may also have other rights that vary from state to state. If a mechanical or finish defect occurs, please call 1-877-315-7853 in the U.S. and Canada or return it to Baldwin Hardware Corporation, Consumer Services, 19701 Da Vinci, Lake Forest, California 92610.For customers outside of the U.S. and Canada, claims under this warranty must be made only to either the place of purchase or to the listed importer.

# BALDWIN

# Prestige Series

Instrucciones para instalación de pomos y manijas

www.baldwinprestige.com

## 1. Regule e instale el picaporte

Mida el backset desu puerta como se muestra.



⚠ Si el backset de la puerta mide 2 3/4" (70mm), ajuste el picaporte mostrado apretnodo y moviendo el conal al lugar de 2 3/4".



Instale el recibidor con tornilles de 1/2".



Asgure que el filo del picaporte se dirija en la direccion slant el que la puerta cierra.

## OPCIONES PARA CARA DE PICAPORTE



### 2. Instale el Trim

Presione y sujete picaporte mientras inserta el vástago del trim lateral.



## 3. Instale pomos / manijas



Coloque el pomo o manija sobre el ensamblaje y ajuste el tornillo para asegurar. Repita para el pomo o manija por el otro lado.

## 4. Ajuste e instale el recibidor



## TEMPLATE PLANTILLA



#### Garantía de por Vida

Este producto viene con una garantía de por vida sobre los componentes mecánicos y el acabado otorgada al usuario original, cubriendo defectos en materiales y mano de obra, por el tiempo en que este usuario original ocupe la residencia donde se hayan instalado los productos por primera vez. Esta garantía NO CUBRE