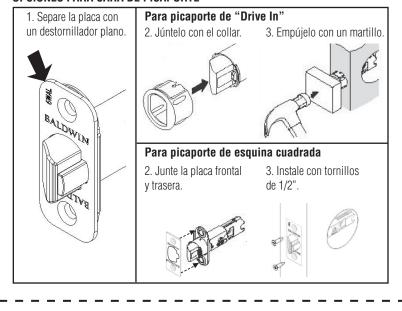

all 1-877-315-7853 in the U.S. and Canada or return it to Baldwin Hardware Corporation, Consumer Services, 19701 Da Vinci, Lake Forest, California 92610.For customers outside of the U.S. and Canada, claims under this warranty must be made only to either the place of purchase or to the listed importer.

# BALDWIN

# Prestige Series

Instrucciones para instalación de pomos y manijas

www.baldwinprestige.com

## 1. Regule e instale el picaporte

Mida el backset desu puerta como se muestra.



⚠ Si el backset de la puerta mide 2 3/4" (70mm), ajuste el picaporte mostrado apretnodo y moviendo el conal al lugar de 2 3/4".



Instale el recibidor con tornilles de 1/2".



Asgure que el filo del picaporte se dirija en la direccion slant el que la puerta cierra.

## OPCIONES PARA CARA DE PICAPORTE



### 2. Instale el Trim

Presione y sujete picaporte mientras inserta el vástago del trim lateral.



## 3. Instale pomos / manijas



Coloque el pomo o manija sobre el ensamblaje y ajuste el tornillo para asegurar. Repita para el pomo o manija por el otro lado.

## 4. Ajuste e instale el recibidor



## TEMPLATE PLANTILLA



#### Garantía de por Vida

Este producto viene con una garantía de por vida sobre los componentes mecánicos y el acabado otorgada al usuario original, cubriendo defectos en materiales y mano de obra, por el tiempo en que este usuario original ocupe la residencia donde se hayan instalado los productos por primera vez. Esta garantía NO CUBRE rayones, abrasiones, deterioro debido al uso de pinturas, solventes u otras sustancias químicas; abuso, mal uso o uso del/de los