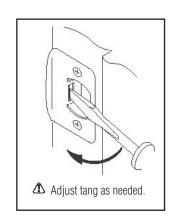

# BALDWIN

# Prestige Series

### Knobs and Levers Installation Instructions

www.baldwinprestige.com

## 1. Adjust and install latch

Measure your door backset as shown.



⚠ If backset of door measured 2-3/4" (70mm), adjust latch shown by prograsping the spring pin and moving it to the 2-3/4" slot.



Install latch with 1/2" screws.



⚠ Make sure the slant of the latch bolt faces in the direction that the door closes.

## LATCH FACE OPTIONS



### 2. Install trim

Push and hold in latch bolt while inserting the stem side trim.



### 3. Install knobs / levers



Place lever or knob onto assembly and tighten set screw to secure. Repeat for the knob or lever on the other side.

## 4. Install and adjust strike.





## TEMPLATE PLANTILLA



#### **Lifetime Warranty**

This product comes with a lifetime mechanical and finish warranty to the original residential user against defects in material and workmanship as long as the original user occupies the residential premises upon which the product was originally installed. This warranty DOES NOT COVER scratches; abrasions; deterioration due to the use of paints, solvents, or other chemicals; abuse; misuse; or product(s) used in commercial applications. Upon return of a defective product to Baldwin Hardware Corporation, Baldwin may repair or replace the product or refund the purchase price. Baldwin is not liable for incidental or consequential damages. Some states do not allow the exclusion or limitation of incidental or consequential damages, so the abov