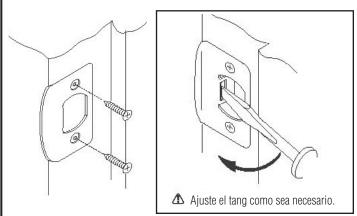

# BALDWIN

# Prestige Series

Instrucciones para instalación de pomos y manijas

www.baldwinprestige.com

## 1. Regule e instale el picaporte

Mida el backset desu puerta como se muestra.



⚠ Si el backset de la puerta mide 2 3/4" (70mm), ajuste el picaporte mostrado apretnodo y moviendo el conal al lugar de 2 3/4".



Instale el recibidor con tornilles de 1/2".



Asgure que el filo del picaporte se dirija en la direccion slant el que la puerta cierra.

## OPCIONES PARA CARA DE PICAPORTE



### 2. Instale el Trim

Presione y sujete picaporte mientras inserta el vástago del trim lateral.



## 3. Instale pomos / manijas



Coloque el pomo o manija sobre el ensamblaje y ajuste el tornillo para asegurar. Repita para el pomo o manija por el otro lado.

## 4. Ajuste e instale el recibidor



## TEMPLATE PLANTILLA



#### Garantía de por Vida

Este producto viene con una garantía de por vida sobre los componentes mecánicos y el acabado otorgada al usuario original, cubriendo defectos en materiales y mano de obra, por el tiempo en que este usuario original ocupe la residencia donde se hayan instalado los productos por primera vez. Esta garantía NO CUBRE rayones, abrasiones, deterioro debido al uso de pinturas, solventes u otras sustancias químicas; abuso, mal uso o uso del/de los producto/s en aplicaciones comerciales. Con la devolución de un producto defectuoso a Baldwin Hardware Corporation, Baldwin podrá reparar o reemplazar el producto o reembolsar el precio de compra. Baldwin no se hace responsable por daños consecuentes ó imprevistos. Algunos estados no permíten la exclu