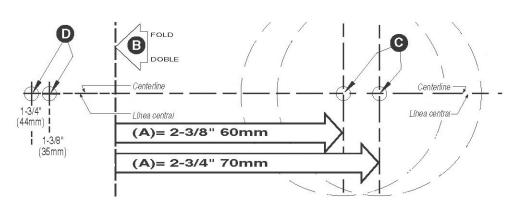

## 1. Adjust and install latch

Measure your door backset as shown.

⚠ If backset of door measured 2-3/4" (70mm), adjust latch shown by prograsping the spring pin and moving it to the 2-3/4" slot.

Install latch with 1/2" screws.

## 1. Regule e instale el picaporte

Mida el backset desu puerta como se muestra.

⚠ Si el backset de la puerta mide 2 3/4" (70mm), ajuste el picaporte mostrado apretnodo y moviendo el conal al lugar de 2 3/4".