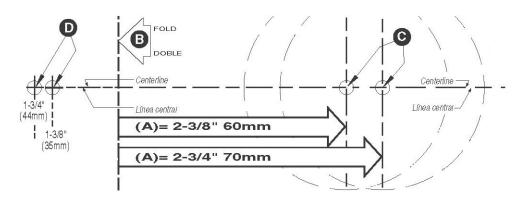

## 1. Adjust and install latch

Measure your door backset as shown.

⚠ If backset of door measured 2-3/4" (70mm), adjust latch shown by prograsping the spring pin and moving it to the 2-3/4" slot.

Install latch with 1/2" screws.

## 1. Regule e instale el picaporte

Mida el backset desu puerta como se muestra.

⚠ Si el backset de la puerta mide 2 3/4" (70mm), ajuste el picaporte mostrado apretnodo y moviendo el conal al lugar de 2 3/4".