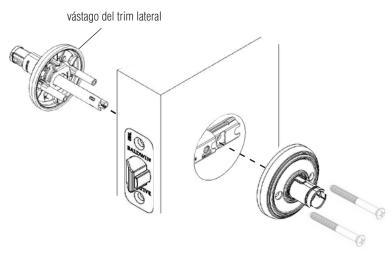

### 2. Instale el Trim

Presione y sujete picaporte mientras inserta el vástago del trim lateral.