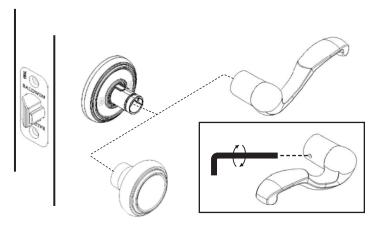

### 3. Install knobs / levers

Place lever or knob onto assembly and tighten set screw to secure. Repeat for the knob or lever on the other side.