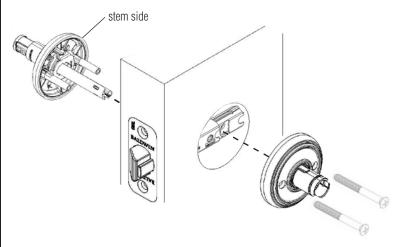

### 2. Install trim

Push and hold in latch bolt while inserting the stem side trim.

### 3. Install knobs / levers

Place lever or knob onto assembly and tighten set screw to secure. Repeat for the knob or lever on the other side.