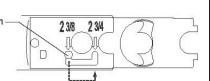

## 1. Adjust and install latch

Measure your door backset as shown.

⚠ If backset of door measured 2-3/4" (70mm), adjust latch shown by prograsping the spring pin and moving it to the 2-3/4" slot.

Install latch with 1/2" screws.

⚠ Make sure the slant of the latch bolt faces in the direction that the door closes.

## 1. Regule e instale el picaporte

Mida el backset desu puerta como se muestra.

⚠ Si el backset de la puerta mide 2 3/4" (70mm), ajuste el picaporte mostrado apretnodo y moviendo el conal al lugar de 2 3/4".

Instale el recibidor con tornilles de 1/2".

Asgure que el filo del picaporte se dirija en la direccion slant el que la puerta cierra.