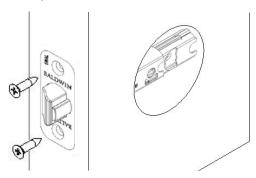

### 2. Install trim

Push and hold in latch bolt while inserting the stem side trim.

### 3. Install knobs / levers

Place lever or knob onto assembly and tighten set screw to secure. Repeat for the knob or lever on the other side.

### 2. Instale el Trim

Presione y sujete picaporte mientras inserta el vástago del trim lateral.

## 3. Instale pomos / manijas

Coloque el pomo o manija sobre el ensamblaje y ajuste el tornillo para asegurar. Repita para el pomo o manija por el otro lado.