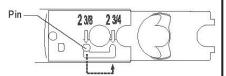

## 1. Adjust and install latch

Measure your door backset as shown.

⚠ If backset of door measured 2-3/4" (70mm), adjust latch shown by prograsping the spring pin and moving it to the 2-3/4" slot.

Install latch with 1/2" screws.

## 1. Regule e instale el picaporte

Mida el backset desu puerta como se muestra.

⚠ Si el backset de la puerta mide 2 3/4" (70mm), ajuste el picaporte mostrado apretnodo y moviendo el conal al lugar de 2 3/4".