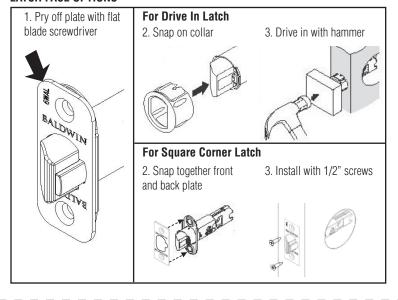

## 1. Adjust and install latch

Measure your door backset as shown.

⚠ If backset of door measured 2-3/4" (70mm), adjust latch shown by prograsping the spring pin and moving it to the 2-3/4" slot.

Install latch with 1/2" screws.

## 1. Regule e instale el picaporte

Mida el backset desu puerta como se muestra.

⚠ Si el backset de la puerta mide 2 3/4" (70mm), ajuste el picaporte mostrado apretnodo y moviendo el conal al lugar de 2 3/4".