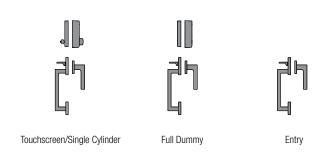

| U | 4"         | 4-1/8"    | 4-15/32"    |

#### **FUNCTIONS**



#### **FINISHES**



LIMITED LIFETIME WARRANTY • 1 YEAR ELECTRONIC WARRANTY • LIMITED FINISH WARRANTY