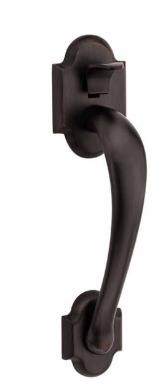

Features patened SecureScreen™
Technology that provides additional
security by employing random digits prior
to entering your personal code to prevent
fingerprint and code detection.



#### **USER CODES**

Up to 16 customizable user codes (30 for Z-Wave version) with 4 to 8 digit code length for family, guests and service professionals.



#### ONE TOUCH LOCKING

Lock your door with a single touch. No need for a key or code to lock the door.



#### **WIRELESS SECURITY**

128-bit Advanced Encryption Standard (AES) communication with Z-Wave 500 chipset.



## TOUCHSCREEN | STYLE PAIRING

## **TRADITIONAL**

## Boulder Touchscreen + Canterbury Handle Grip





## CONTEMPORARY

# Minneapolis Touchscreen + Minneapolis Handle Grip





## RUSTIC

Boulder Touchscreen +
Boulder Handle Grip





### FINISHES



## **HANDLESETS**

#### **DEADBOLT AND HANDLESET SPECIFICATIONS**

| Solid Brass           | Manufactured of solid brass for maximum strength and durability.                                                                                                              |
|-----------------------|-------------------------------------------------------------------------------------------------------------------------------------------------------------------------------|
| Door Thickness        | 1-3/4" standard with service part conversion kit available for 2" and 2-1/4" thick doors. Grip latch has a brass bolt with 0.5" throw.                                        |
| Latch Bolt            | Deadbolt has 1" solid brass tapered bolt and a hardened steel insert for maximum se