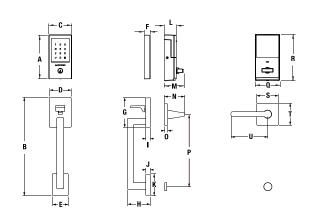

#### **DEADBOLT AND HANDLESET DIMENSIONS**

| A 6-15/16" 6-15/16" 5-9/32" B 12-1/32" 12-19/32" 11-29/32" C 3" 3" 2-25/32" D 2-7/8" 2-7/8" 2-5/8" E 2-1/8" 2-3/8" 1-29/32" F 23/32" 23/32" 23/32" 23/32" G 4-15/32" 4-15/32" 3-5/8" H 2-13/16" 3-5/16" 2-23/32" I 7/16" 7/16" 17/32" J 1/2" 17/32" 17/32" K 2-1/8" 3-1/4" 2-5/8" L 1-7/16" 1-7/16" 1-7/16" M 2-13/32" 2-13/32" 2-5/16" N 2-19/32" 2-3/32" 2-7/16" O 3/8" 3/8" 3/8" P 8-3/4" 8-3/4" 8-3/4" Q 2-31/32" 2-21/32" R 6-5/8" 6-5/8" 5-19/32" S 2-13/16" 2-21/32" T 3-15/16" 3-15/16" 2-21/32" T 3-15/16" 3-15/16" 2-21/32"                                                                                                                                                                                                                                                                                                                                                                                                                                                                                                             |   | CANTERBURY | BOULDER   | MINNEAPOLIS |
|---------------------------------------------------------------------------------------------------------------------------------------------------------------------------------------------------------------------------------------------------------------------------------------------------------------------------------------------------------------------------------------------------------------------------------------------------------------------------------------------------------------------------------------------------------------------------------------------------------------------------------------------------------------------------------------------------------------------------------------------------------------------------------------------------------------------------------------------------------------------------------------------------------------------------------------------------------------------------------------------------------------------------------------------------|---|------------|-----------|-------------|
| C         3"         3"         2-25/32"           D         2-7/8"         2-5/8"         2-5/8"           E         2-1/8"         2-3/8"         1-29/32"           F         23/32"         23/32"         23/32"           G         4-15/32"         4-15/32"         3-5/8"           H         2-13/16"         3-5/16"         2-23/32"           I         7/16"         7/16"         17/32"           J         1/2"         17/32"         17/32"           K         2-1/8"         3-1/4"         2-5/8"           L         1-7/16"         1-7/16"         1-7/16"           M         2-13/32"         2-5/16"           N         2-13/32"         2-5/16"           N         2-19/32"         2-7/16"           O         3/8"         3/8"           P         8-3/4"         8-3/4"         8-3/4"           Q         2-31/32"         2-21/32"         2-31/32"           R         6-5/8"         5-19/32"           S         2-13/16"         2-21/32"           T         3-15/16"         3-15/16"         2-21/32" | Α | 6-15/16"   | 6-15/16"  | 5-9/32"     |
| D 2-7/8" 2-7/8" 2-5/8"  E 2-1/8" 2-3/8" 1-29/32"  F 23/32" 23/32" 23/32"  G 4-15/32" 4-15/32" 3-5/8"  H 2-13/16" 3-5/16" 2-23/32"  J 1/2" 17/32" 17/32"  K 2-1/8" 3-1/4" 2-5/8"  L 1-7/16" 1-7/16" 1-7/16"  M 2-13/32" 2-13/32" 2-5/16"  N 2-19/32" 2-3/32" 2-7/16"  O 3/8" 3/8" 3/8"  P 8-3/4" 8-3/4" 8-3/4"  Q 2-31/32" 2-21/32"  R 6-5/8" 6-5/8" 5-19/32"  S 2-13/16" 2-21/32"  T 3-15/16" 3-15/16" 2-21/32"                                                                                                                                                                                                                                                                                                                                                                                                                                                                                                                                                                                                                                   | В | 12-1/32"   | 12-19/32" | 11-29/32"   |
| E         2-1/8"         2-3/8"         1-29/32"           F         23/32"         23/32"         23/32"           G         4-15/32"         4-15/32"         3-5/8"           H         2-13/16"         3-5/16"         2-23/32"           I         7/16"         17/32"         17/32"           J         1/2"         17/32"         17/32"           K         2-1/8"         3-1/4"         2-5/8"           L         1-7/16"         1-7/16"         1-7/16"           M         2-13/32"         2-5/16"         1-7/16"           N         2-19/32"         2-3/32"         2-7/16"           O         3/8"         3/8"         3/8"           P         8-3/4"         8-3/4"         8-3/4"           Q         2-31/32"         2-21/32"         2-31/32"           R         6-5/8"         6-5/8"         5-19/32"           S         2-13/16"         2-21/32"         2-21/32"           T         3-15/16"         3-15/16"         2-21/32"                                                                            | С | 3"         | 3"        | 2-25/32"    |
| F         23/32"         23/32"         23/32"           G         4-15/32"         4-15/32"         3-5/8"           H         2-13/16"         3-5/16"         2-23/32"           I         7/16"         7/16"         17/32"           J         1/2"         17/32"         17/32"           K         2-1/8"         3-1/4"         2-5/8"           L         1-7/16"         1-7/16"         1-7/16"           M         2-13/32"         2-5/16"           N         2-19/32"         2-3/32"         2-7/16"           O         3/8"         3/8"         3/8"           P         8-3/4"         8-3/4"         8-3/4"           Q         2-31/32"         2-21/32"         2-31/32"           R         6-5/8"         5-19/32"           S         2-13/16"         2-13/16"         2-21/32"           T         3-15/16"         3-15/16"         2-21/32"                                                                                                                                                                       | D | 2-7/8"     | 2-7/8"    | 2-5/8"      |
| G 4-15/32" 4-15/32" 3-5/8" H 2-13/16" 3-5/16" 2-23/32" I 7/16" 7/16" 17/32" J 1/2" 17/32" 17/32" K 2-1/8" 3-1/4" 2-5/8" L 1-7/16" 1-7/16" 1-7/16" M 2-13/32" 2-13/32" 2-5/16" N 2-19/32" 2-3/32" 2-7/16" O 3/8" 3/8" 3/8" P 8-3/4" 8-3/4" 8-3/4" Q 2-31/32" 2-21/32" 2-31/32" R 6-5/8" 6-5/8" 5-19/32" S 2-13/16" 2-13/16" 2-21/32" T 3-15/16" 3-15/16" 2-21/32"                                                                                                                                                                                                                                                                                                                                                                                                                                                                                                                                                                                                                                                                                  | E | 2-1/8"     | 2-3/8"    | 1-29/32"    |
| H 2-13/16" 3-5/16" 2-23/32"  I 7/16" 7/16" 17/32"  J 1/2" 17/32" 17/32"  K 2-1/8" 3-1/4" 2-5/8"  L 1-7/16" 1-7/16" 1-7/16"  M 2-13/32" 2-13/32" 2-5/16"  N 2-19/32" 2-3/32" 2-7/16"  O 3/8" 3/8" 3/8"  P 8-3/4" 8-3/4" 8-3/4"  Q 2-31/32" 2-21/32" 2-31/32"  R 6-5/8" 6-5/8" 5-19/32"  T 3-15/16" 3-15/16" 2-21/32"                                                                                                                                                                                                                                                                                                                                                                                                                                                                                                                                                                                                                                                                                                                               | F | 23/32"     | 23/32"    | 23/32"      |
| I         7/16"         7/16"         17/32"           J         1/2"         17/32"         17/32"           K         2-1/8"         3-1/4"         2-5/8"           L         1-7/16"         1-7/16"         1-7/16"           M         2-13/32"         2-5/16"         2-5/16"           N         2-19/32"         2-3/32"         2-7/16"           O         3/8"         3/8"         3/8"           P         8-3/4"         8-3/4"         8-3/4"           Q         2-31/32"         2-21/32"         2-31/32"           R         6-5/8"         5-19/32"           S         2-13/16"         2-13/16"         2-21/32"           T         3-15/16"         3-15/16"         2-21/32"                                                                                                                                                                                                                                                                                                                                           | G | 4-15/32"   | 4-15/32"  | 3-5/8"      |
| J 1/2" 17/32" 17/32"  K 2-1/8" 3-1/4" 2-5/8"  L 1-7/16" 1-7/16" 1-7/16"  M 2-13/32" 2-13/32" 2-5/16"  N 2-19/32" 2-3/32" 2-7/16"  O 3/8" 3/8" 3/8"  P 8-3/4" 8-3/4" 8-3/4"  Q 2-31/32" 2-21/32" 2-31/32"  R 6-5/8" 6-5/8" 5-19/32"  S 2-13/16" 2-13/16" 2-21/32"  T 3-15/16" 3-15/16" 2-21/32"                                                                                                                                                                                                                                                                                                                                                                                                                                                                                                                                                                                                                                                                                                                                                    | Н | 2-13/16"   | 3-5/16"   | 2-23/32"    |
| K         2-1/8"         3-1/4"         2-5/8"           L         1-7/16"         1-7/16"         1-7/16"           M         2-13/32"         2-5/16"         2-5/16"           N         2-19/32"         2-3/32"         2-7/16"           O         3/8"         3/8"         3/8"           P         8-3/4"         8-3/4"         8-3/4"           Q         2-31/32"         2-21/32"         2-31/32"           R         6-5/8"         5-19/32"           S         2-13/16"         2-13/16"         2-21/32"           T         3-15/16"         3-15/16"         2-21/32"                                                                                                                                                                                                                                                                                                                                                                                                                                                         | I | 7/16"      | 7/16"     | 17/32"      |
| L 1-7/16" 1-7/16" 1-7/16"   M 2-13/32" 2-13/32" 2-5/16"   N 2-19/32" 2-3/32" 2-7/16"   O 3/8" 3/8" 3/8"   P 8-3/4" 8-3/4" 8-3/4"   O 2-31/32" 2-21/32" 2-31/32"   R 6-5/8" 6-5/8" 5-19/32"   S 2-13/16" 2-13/16" 2-21/32"   T 3-15/16" 3-15/16" 2-21/32"                                                                                                                                                                                                                                                                                                                                                                                                                                                                                                                                                                                                                                                                                                                                                                                          | J | 1/2"       | 17/32"    | 17/32"      |
| M 2-13/32" 2-5/16"  N 2-19/32" 2-3/32" 2-7/16"  O 3/8" 3/8" 3/8"  P 8-3/4" 8-3/4" 8-3/4"  Q 2-31/32" 2-21/32" 2-31/32"  R 6-5/8" 6-5/8" 5-19/32"  S 2-13/16" 2-13/16" 2-21/32"  T 3-15/16" 3-15/16" 2-21/32"                                                                                                                                                                                                                                                                                                                                                                                                                                                                                                                                                                                                                                                                                                                                                                                                                                      | K | 2-1/8"     | 3-1/4"    | 2-5/8"      |
| N         2-19/32"         2-3/32"         2-7/16"           0         3/8"         3/8"         3/8"           P         8-3/4"         8-3/4"         8-3/4"           Q         2-31/32"         2-21/32"         2-31/32"           R         6-5/8"         5-19/32"           S         2-13/16"         2-13/16"         2-21/32"           T         3-15/16"         3-15/16"         2-21/32"                                                                                                                                                                                                                                                                                                                                                                                                                                                                                                                                                                                                                                           | L | 1-7/16"    | 1-7/16"   | 1-7/16"     |
| O         3/8"         3/8"         3/8"           P         8-3/4"         8-3/4"         8-3/4"           Q         2-31/32"         2-21/32"         2-31/32"           R         6-5/8"         5-19/32"           S         2-13/16"         2-13/16"         2-21/32"           T         3-15/16"         3-15/16"         2-21/32"                                                                                                                                                                                                                                                                                                                                                                                                                                                                                                                                                                                                                                                                                                        | M | 2-13/32"   | 2-13/32"  | 2-5/16"     |
| P 8-3/4" 8-3/4" 8-3/4"  Q 2-31/32" 2-21/32" 2-31/32"  R 6-5/8" 6-5/8" 5-19/32"  S 2-13/16" 2-13/16" 2-21/32"  T 3-15/16" 3-15/16" 2-21/32"                                                                                                                                                                                                                                                                                                                                                                                                                                                                                                                                                                                                                                                                                                                                                                                                                                                                                                        | N | 2-19/32"   | 2-3/32"   | 2-7/16"     |
| Q 2-31/32" 2-21/32" 2-31/32"  R 6-5/8" 6-5/8" 5-19/32"  S 2-13/16" 2-13/16" 2-21/32"  T 3-15/16" 3-15/16" 2-21/32"                                                                                                                                                                                                                                                                                                                                                                                                                                                                                                                                                                                                                                                                                                                                                                                                                                                                                                                                | 0 | 3/8"       | 3/8"      | 3/8"        |
| R     6-5/8"     6-5/8"     5-19/32"       S     2-13/16"     2-13/16"     2-21/32"       T     3-15/16"     3-15/16"     2-21/32"                                                                                                                                                                                                                                                                                                                                                                                                                                                                                                                                                                                                                                                                                                                                                                                                                                                                                                                | Р | 8-3/4"     | 8-3/4"    | 8-3/4"      |
| S 2-13/16" 2-13/16" 2-21/32" T 3-15/16" 3-15/16" 2-21/32"                                                                                                                                                                                                                                                                                                                                                                                                                                                                                                                                                                                                                                                                                                                                                                                                                                                                                                                                                                                         | Q | 2-31/32"   | 2-21/32"  | 2-31/32"    |
| T 3-15/16" 3-15/16" 2-21/32"                                                                                                                                                                                                                                                                                                                                                                                                                                                                                                                                                                                                                                                                                                                                                                                                                                                                                                                                                                                                                      | R | 6-5/8"     | 6-5/8"    | 5-19/32"    |
|                                                                                                                                                                                                                                                                                                                                                                                                                                                                                                                                                                                                                                                                                                                                                                                                                                                                                                                                                                                                                                                   | S | 2-13/16"   | 2-13/16"  | 2-21/32"    |
| U 4" 4-1/8" 4-15/32"                                                                                                                                                                                                                                                                                                                                                                                                                                                                                                                                                                                                                                                                                                                                                                                                                                                                                                                                                                                                                              | T | 3-15/16"   | 3-15/16"  | 2-21/32"    |
|                                                                                                                                                                                                                                                                                                                                                                                                                                                                                                                                                                                                                                                                                                                                                                                                                                                                                                                                                                                                                                                   | U | 4"         | 4-1/8"    | 4-15/32"    |