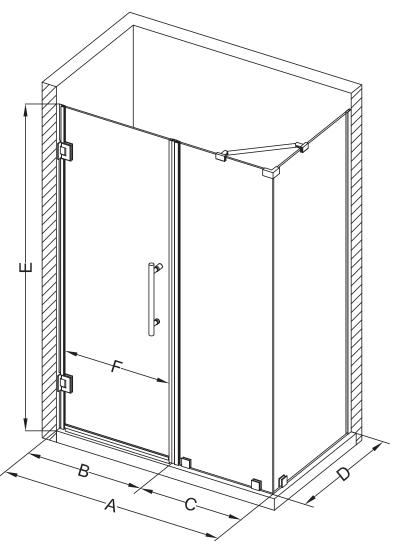

## Aston Bromley SEN967-6426

| MODEL            | WALL<br>OPENING<br>(A) | DOOR<br>PANEL<br>(B) | FIXED<br>PANEL<br>(C) | RETURN<br>PANEL<br>(D) | HEIGHT<br>(E) | DOOR<br>WALK<br>THROUGH<br>(F) |
|------------------|------------------------|----------------------|-----------------------|------------------------|---------------|--------------------------------|
| SEN967-642630-10 | 63 1/4"-64 1/4"        | 25 5/8"              | 37 5/8"               | 30"-30 3/8"            | 72"           | 23 5/8"-24 5/8"                |
| SEN967-642632-10 | 63 1/4"-64 1/4"        | 25 5/8"              | 37 5/8"               | 32"-32 3/8"            | 72"           | 23 5/8"-24 5/8"                |
| SEN967-642634-10 | 63 1/4"-64 1/4"        | 25 5/8"              | 37 5/8"               | 34"-34 3/8"            | 72"           | 23 5/8"-24 5/8"                |
| SEN967-642636-10 | 63 1/4"-64 1/4"        | 25 5/8"              | 37 5/8"               | 36"-36 3/8"            | 72"           | 23 5/8"-24 5/8"                |
| SEN967-642638-10 | 63 1/4"-64 1/4"        | 25 5/8"              | 37 5/8"               | 38"-38 3/8"            | 72"           | 23 5/8"-24 5/8"                |