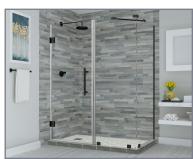

## Aston Bromley SEN967-6426

| MODEL            | WALL<br>OPENING<br>(A) | DOOR<br>PANEL<br>(B) | FIXED<br>PANEL<br>(C) | RETURN<br>PANEL<br>(D) | HEIGHT<br>(E) | DOOR<br>WALK<br>THROUGH<br>(F) |
|------------------|------------------------|----------------------|-----------------------|------------------------|---------------|--------------------------------|
| SEN967-642630-10 | 63 1/4"-64 1/4"        | 25 5/8"              | 37 5/8"               | 30"-30 3/8"            | 72"           | 23 5/8"-24 5/8"                |
| SEN967-642632-10 | 63 1/4"-64 1/4"        | 25 5/8"              | 37 5/8"               | 32"-32 3/8"            | 72"           | 23 5/8"-24 5/8"                |
| SEN967-642634-10 | 63 1/4"-64 1/4"        | 25 5/8"              | 37 5/8"               | 34"-34 3/8"            | 72"           | 23 5/8"-24 5/8"                |
| SEN967-642636-10 | 63 1/4"-64 1/4"        | 25 5/8"              | 37 5/8"               | 36"-36 3/8"            | 72"           | 23 5/8"-24 5/8"                |
| SEN967-642638-10 | 63 1/4"-64 1/4"        | 25 5/8"              | 37 5/8"               | 38"-38 3/8"            | 72"           | 23 5/8"-24 5/8"                |