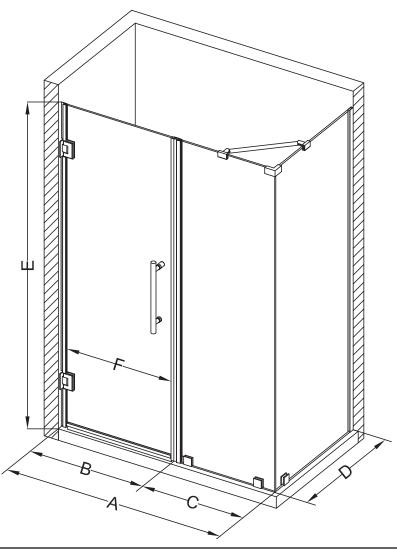

## Aston Bromley SEN967-6325

| MODEL            | WALL<br>OPENING<br>(A) | DOOR<br>PANEL<br>(B) | FIXED<br>PANEL<br>(C) | RETURN<br>PANEL<br>(D) | HEIGHT<br>(E) | DOOR<br>WALK<br>THROUGH<br>(F) |
|------------------|------------------------|----------------------|-----------------------|------------------------|---------------|--------------------------------|
| SEN967-632530-10 | 62 1/4"-63 1/4"        | 24 5/8"              | 37 5/8"               | 30"-30 3/8"            | 72"           | 22 5/8"-23 5/8"                |
| SEN967-632532-10 | 62 1/4"-63 1/4"        | 24 5/8"              | 37 5/8"               | 32"-32 3/8"            | 72"           | 22 5/8"-23 5/8"                |
| SEN967-632534-10 | 62 1/4"-63 1/4"        | 24 5/8"              | 37 5/8"               | 34"-34 3/8"            | 72"           | 22 5/8"-23 5/8"                |
| SEN967-632536-10 | 62 1/4"-63 1/4"        | 24 5/8"              | 37 5/8"               | 36"-36 3/8"            | 72"           | 22 5/8"-23 5/8"                |
| SEN967-632538-10 | 62 1/4"-63 1/4"        | 24 5/8"              | 37 5/8"               | 38"-38 3/8"            | 72"           | 22 5/8"-23 5/8"                |