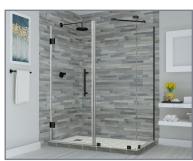

## Aston Bromley SEN967-6325

| MODEL            | WALL<br>OPENING<br>(A) | DOOR<br>PANEL<br>(B) | FIXED<br>PANEL<br>(C) | RETURN<br>PANEL<br>(D) | HEIGHT<br>(E) | DOOR<br>WALK<br>THROUGH<br>(F) |
|------------------|------------------------|----------------------|-----------------------|------------------------|---------------|--------------------------------|
| SEN967-632530-10 | 62 1/4"-63 1/4"        | 24 5/8"              | 37 5/8"               | 30"-30 3/8"            | 72"           | 22 5/8"-23 5/8"                |
| SEN967-632532-10 | 62 1/4"-63 1/4"        | 24 5/8"              | 37 5/8"               | 32"-32 3/8"            | 72"           | 22 5/8"-23 5/8"                |
| SEN967-632534-10 | 62 1/4"-63 1/4"        | 24 5/8"              | 37 5/8"               | 34"-34 3/8"            | 72"           | 22 5/8"-23 5/8"                |
| SEN967-632536-10 | 62 1/4"-63 1/4"        | 24 5/8"              | 37 5/8"               | 36"-36 3/8"            | 72"           | 22 5/8"-23 5/8"                |
| SEN967-632538-10 | 62 1/4"-63 1/4"        | 24 5/8"              | 37 5/8"               | 38"-38 3/8"            | 72"           | 22 5/8"-23 5/8"                |