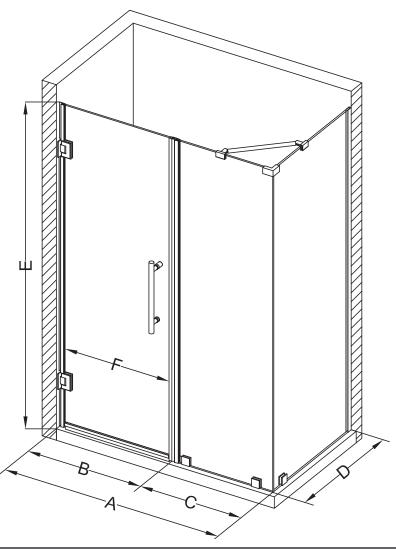

## Aston Bromley SEN967-6230

| MODEL            | WALL<br>OPENING<br>(A) | DOOR<br>PANEL<br>(B) | FIXED<br>PANEL<br>(C) | RETURN<br>PANEL<br>(D) | HEIGHT<br>(E) | DOOR<br>WALK<br>THROUGH<br>(F) |
|------------------|------------------------|----------------------|-----------------------|------------------------|---------------|--------------------------------|
| SEN967-623030-10 | 61 1/4"-62 1/4"        | 29 5/8"              | 31 5/8"               | 30"-30 3/8"            | 72"           | 27 5/8"-28 5/8"                |
| SEN967-623032-10 | 61 1/4"-62 1/4"        | 29 5/8"              | 31 5/8"               | 32"-32 3/8"            | 72"           | 27 5/8"-28 5/8"                |
| SEN967-623034-10 | 61 1/4"-62 1/4"        | 29 5/8"              | 31 5/8"               | 34"-34 3/8"            | 72"           | 27 5/8"-28 5/8"                |
| SEN967-623036-10 | 61 1/4"-62 1/4"        | 29 5/8"              | 31 5/8"               | 36"-36 3/8"            | 72"           | 27 5/8"-28 5/8"                |
| SEN967-623038-10 | 61 1/4"-62 1/4"        | 29 5/8"              | 31 5/8"               | 38"-38 3/8"            | 72"           | 27 5/8"-28 5/8"                |