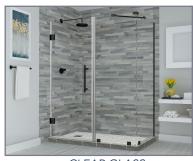

## Aston Bromley SEN967-6230

| MODEL            | WALL<br>OPENING<br>(A) | DOOR<br>PANEL<br>(B) | FIXED<br>PANEL<br>(C) | RETURN<br>PANEL<br>(D) | HEIGHT<br>(E) | DOOR<br>WALK<br>THROUGH<br>(F) |
|------------------|------------------------|----------------------|-----------------------|------------------------|---------------|--------------------------------|
| SEN967-623030-10 | 61 1/4"-62 1/4"        | 29 5/8"              | 31 5/8"               | 30"-30 3/8"            | 72"           | 27 5/8"-28 5/8"                |
| SEN967-623032-10 | 61 1/4"-62 1/4"        | 29 5/8"              | 31 5/8"               | 32"-32 3/8"            | 72"           | 27 5/8"-28 5/8"                |
| SEN967-623034-10 | 61 1/4"-62 1/4"        | 29 5/8"              | 31 5/8"               | 34"-34 3/8"            | 72"           | 27 5/8"-28 5/8"                |
| SEN967-623036-10 | 61 1/4"-62 1/4"        | 29 5/8"              | 31 5/8"               | 36"-36 3/8"            | 72"           | 27 5/8"-28 5/8"                |
| SEN967-623038-10 | 61 1/4"-62 1/4"        | 29 5/8"              | 31 5/8"               | 38"-38 3/8"            | 72"           | 27 5/8"-28 5/8"                |