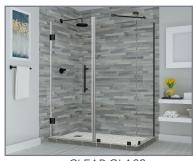

## Aston Bromley SEN967-6226

| MODEL            | WALL<br>OPENING<br>(A) | DOOR<br>PANEL<br>(B) | FIXED<br>PANEL<br>(C) | RETURN<br>PANEL<br>(D) | HEIGHT<br>(E) | DOOR<br>WALK<br>THROUGH<br>(F) |
|------------------|------------------------|----------------------|-----------------------|------------------------|---------------|--------------------------------|
| SEN967-622630-10 | 61 1/4"-62 1/4"        | 25 5/8"              | 35 5/8"               | 30"-30 3/8"            | 72"           | 23 5/8"-24 5/8"                |
| SEN967-622632-10 | 61 1/4"-62 1/4"        | 25 5/8"              | 35 5/8"               | 32"-32 3/8"            | 72"           | 23 5/8"-24 5/8"                |
| SEN967-622634-10 | 61 1/4"-62 1/4"        | 25 5/8"              | 35 5/8"               | 34"-34 3/8"            | 72"           | 23 5/8"-24 5/8"                |
| SEN967-622636-10 | 61 1/4"-62 1/4"        | 25 5/8"              | 35 5/8"               | 36"-36 3/8"            | 72"           | 23 5/8"-24 5/8"                |
| SEN967-622638-10 | 61 1/4"-62 1/4"        | 25 5/8"              | 35 5/8"               | 38"-38 3/8"            | 72"           | 23 5/8"-24 5/8"                |

STAINLESS STEEL

OIL RUBBED BRONZE

**CLEAR GLASS** 