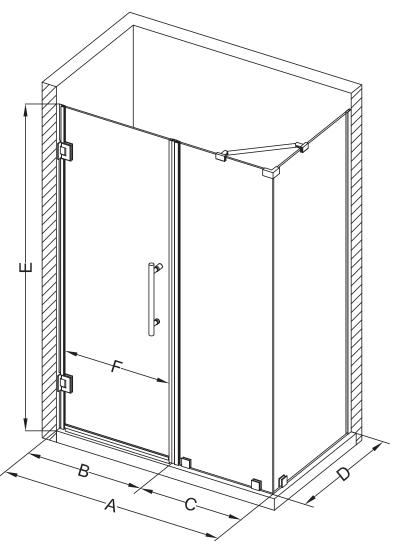

## Aston Bromley SEN967-6226

| MODEL            | WALL<br>OPENING<br>(A) | DOOR<br>PANEL<br>(B) | FIXED<br>PANEL<br>(C) | RETURN<br>PANEL<br>(D) | HEIGHT<br>(E) | DOOR<br>WALK<br>THROUGH<br>(F) |
|------------------|------------------------|----------------------|-----------------------|------------------------|---------------|--------------------------------|
| SEN967-622630-10 | 61 1/4"-62 1/4"        | 25 5/8"              | 35 5/8"               | 30"-30 3/8"            | 72"           | 23 5/8"-24 5/8"                |
| SEN967-622632-10 | 61 1/4"-62 1/4"        | 25 5/8"              | 35 5/8"               | 32"-32 3/8"            | 72"           | 23 5/8"-24 5/8"                |
| SEN967-622634-10 | 61 1/4"-62 1/4"        | 25 5/8"              | 35 5/8"               | 34"-34 3/8"            | 72"           | 23 5/8"-24 5/8"                |
| SEN967-622636-10 | 61 1/4"-62 1/4"        | 25 5/8"              | 35 5/8"               | 36"-36 3/8"            | 72"           | 23 5/8"-24 5/8"                |
| SEN967-622638-10 | 61 1/4"-62 1/4"        | 25 5/8"              | 35 5/8"               | 38"-38 3/8"            | 72"           | 23 5/8"-24 5/8"                |