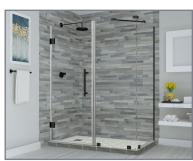

## Aston Bromley SEN967-5028

| MODEL            | WALL<br>OPENING<br>(A) | DOOR<br>PANEL<br>(B) | FIXED<br>PANEL<br>(C) | RETURN<br>PANEL<br>(D) | HEIGHT<br>(E) | DOOR<br>WALK<br>THROUGH<br>(F) |
|------------------|------------------------|----------------------|-----------------------|------------------------|---------------|--------------------------------|
| SEN967-502830-10 | 49 1/4"-50 1/4"        | 27 5/8"              | 21 5/8"               | 30"-30 3/8"            | 72"           | 25 5/8"-26 5/8"                |
| SEN967-502832-10 | 49 1/4"-50 1/4"        | 27 5/8"              | 21 5/8"               | 32"-32 3/8"            | 72"           | 25 5/8"-26 5/8"                |
| SEN967-502834-10 | 49 1/4"-50 1/4"        | 27 5/8"              | 21 5/8"               | 34"-34 3/8"            | 72"           | 25 5/8"-26 5/8"                |
| SEN967-502836-10 | 49 1/4"-50 1/4"        | 27 5/8"              | 21 5/8"               | 36"-36 3/8"            | 72"           | 25 5/8"-26 5/8"                |
| SEN967-502838-10 | 49 1/4"-50 1/4"        | 27 5/8"              | 21 5/8"               | 38"-38 3/8"            | 72"           | 25 5/8"-26 5/8"                |