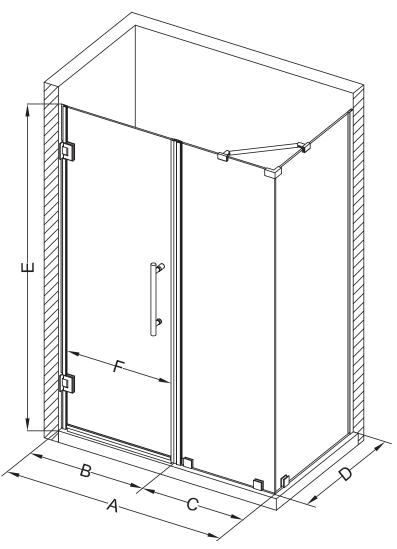

## Aston Bromley SEN967-5028

| MODEL            | WALL<br>OPENING<br>(A) | DOOR<br>PANEL<br>(B) | FIXED<br>PANEL<br>(C) | RETURN<br>PANEL<br>(D) | HEIGHT<br>(E) | DOOR<br>WALK<br>THROUGH<br>(F) |
|------------------|------------------------|----------------------|-----------------------|------------------------|---------------|--------------------------------|
| SEN967-502830-10 | 49 1/4"-50 1/4"        | 27 5/8"              | 21 5/8"               | 30"-30 3/8"            | 72"           | 25 5/8"-26 5/8"                |
| SEN967-502832-10 | 49 1/4"-50 1/4"        | 27 5/8"              | 21 5/8"               | 32"-32 3/8"            | 72"           | 25 5/8"-26 5/8"                |
| SEN967-502834-10 | 49 1/4"-50 1/4"        | 27 5/8"              | 21 5/8"               | 34"-34 3/8"            | 72"           | 25 5/8"-26 5/8"                |
| SEN967-502836-10 | 49 1/4"-50 1/4"        | 27 5/8"              | 21 5/8"               | 36"-36 3/8"            | 72"           | 25 5/8"-26 5/8"                |
| SEN967-502838-10 | 49 1/4"-50 1/4"        | 27 5/8"              | 21 5/8"               | 38"-38 3/8"            | 72"           | 25 5/8"-26 5/8"                |