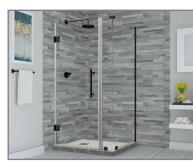

## Aston Bromley SEN967-4935

| MODEL            | WALL<br>OPENING<br>(A) | DOOR<br>PANEL<br>(B) | FIXED<br>PANEL<br>(C) | RETURN<br>PANEL<br>(D) | HEIGHT<br>(E) | DOOR<br>WALK<br>THROUGH<br>(F) |
|------------------|------------------------|----------------------|-----------------------|------------------------|---------------|--------------------------------|
| SEN967-493530-10 | 48 1/4"-49 1/4"        | 34 5/8"              | 13 5/8"               | 30"-30 3/8"            | 72"           | 32 5/8"-33 5/8"                |
| SEN967-493532-10 | 48 1/4"-49 1/4"        | 34 5/8"              | 13 5/8"               | 32"-32 3/8"            | 72"           | 32 5/8"-33 5/8"                |
| SEN967-493534-10 | 48 1/4"-49 1/4"        | 34 5/8"              | 13 5/8"               | 34"-34 3/8"            | 72"           | 32 5/8"-33 5/8"                |
| SEN967-493536-10 | 48 1/4"-49 1/4"        | 34 5/8"              | 13 5/8"               | 36"-36 3/8"            | 72"           | 32 5/8"-33 5/8"                |
| SEN967-493538-10 | 48 1/4"-49 1/4"        | 34 5/8"              | 13 5/8"               | 38"-38 3/8"            | 72"           | 32 5/8"-33 5/8"                |