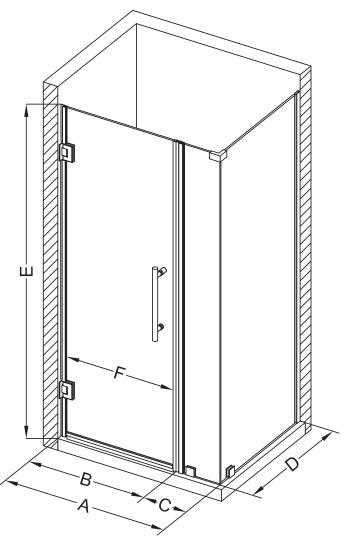

## Aston Bromley SEN967-4935

| MODEL            | WALL<br>OPENING<br>(A) | DOOR<br>PANEL<br>(B) | FIXED<br>PANEL<br>(C) | RETURN<br>PANEL<br>(D) | HEIGHT<br>(E) | DOOR<br>WALK<br>THROUGH<br>(F) |
|------------------|------------------------|----------------------|-----------------------|------------------------|---------------|--------------------------------|
| SEN967-493530-10 | 48 1/4"-49 1/4"        | 34 5/8"              | 13 5/8"               | 30"-30 3/8"            | 72"           | 32 5/8"-33 5/8"                |
| SEN967-493532-10 | 48 1/4"-49 1/4"        | 34 5/8"              | 13 5/8"               | 32"-32 3/8"            | 72"           | 32 5/8"-33 5/8"                |
| SEN967-493534-10 | 48 1/4"-49 1/4"        | 34 5/8"              | 13 5/8"               | 34"-34 3/8"            | 72"           | 32 5/8"-33 5/8"                |
| SEN967-493536-10 | 48 1/4"-49 1/4"        | 34 5/8"              | 13 5/8"               | 36"-36 3/8"            | 72"           | 32 5/8"-33 5/8"                |
| SEN967-493538-10 | 48 1/4"-49 1/4"        | 34 5/8"              | 13 5/8"               | 38"-38 3/8"            | 72"           | 32 5/8"-33 5/8"                |