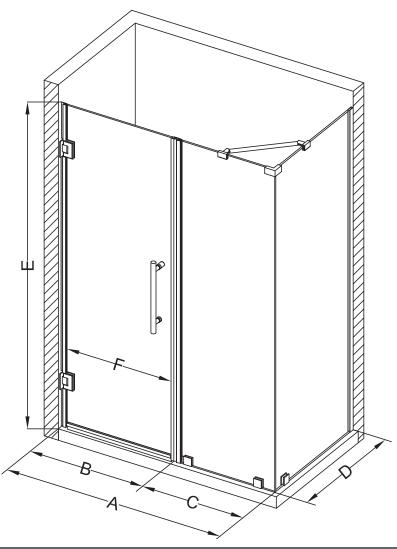

## Aston Bromley SEN967-4624

| MODEL            | WALL<br>OPENING<br>(A) | DOOR<br>PANEL<br>(B) | FIXED<br>PANEL<br>(C) | RETURN<br>PANEL<br>(D) | HEIGHT<br>(E) | DOOR<br>WALK<br>THROUGH<br>(F) |
|------------------|------------------------|----------------------|-----------------------|------------------------|---------------|--------------------------------|
| SEN967-462430-10 | 45 1/4"-46 1/4"        | 23 5/8"              | 21 5/8"               | 30"-30 3/8"            | 72"           | 21 5/8"-22 5/8"                |
| SEN967-462432-10 | 45 1/4"-46 1/4"        | 23 5/8"              | 21 5/8"               | 32"-32 3/8"            | 72"           | 21 5/8"-22 5/8"                |
| SEN967-462434-10 | 45 1/4"-46 1/4"        | 23 5/8"              | 21 5/8"               | 34"-34 3/8"            | 72"           | 21 5/8"-22 5/8"                |
| SEN967-462436-10 | 45 1/4"-46 1/4"        | 23 5/8"              | 21 5/8"               | 36"-36 3/8"            | 72"           | 21 5/8"-22 5/8"                |
| SEN967-462438-10 | 45 1/4"-46 1/4"        | 23 5/8"              | 21 5/8"               | 38"-38 3/8"            | 72"           | 21 5/8"-22 5/8"                |