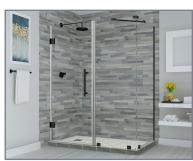

## Aston Bromley SEN967-4624

| MODEL            | WALL<br>OPENING<br>(A) | DOOR<br>PANEL<br>(B) | FIXED<br>PANEL<br>(C) | RETURN<br>PANEL<br>(D) | HEIGHT<br>(E) | DOOR<br>WALK<br>THROUGH<br>(F) |
|------------------|------------------------|----------------------|-----------------------|------------------------|---------------|--------------------------------|
| SEN967-462430-10 | 45 1/4"-46 1/4"        | 23 5/8"              | 21 5/8"               | 30"-30 3/8"            | 72"           | 21 5/8"-22 5/8"                |
| SEN967-462432-10 | 45 1/4"-46 1/4"        | 23 5/8"              | 21 5/8"               | 32"-32 3/8"            | 72"           | 21 5/8"-22 5/8"                |
| SEN967-462434-10 | 45 1/4"-46 1/4"        | 23 5/8"              | 21 5/8"               | 34"-34 3/8"            | 72"           | 21 5/8"-22 5/8"                |
| SEN967-462436-10 | 45 1/4"-46 1/4"        | 23 5/8"              | 21 5/8"               | 36"-36 3/8"            | 72"           | 21 5/8"-22 5/8"                |
| SEN967-462438-10 | 45 1/4"-46 1/4"        | 23 5/8"              | 21 5/8"               | 38"-38 3/8"            | 72"           | 21 5/8"-22 5/8"                |