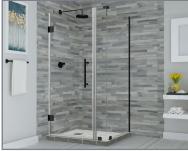

## Aston Bromley SEN967-4430

| MODEL            | WALL<br>OPENING<br>(A) | DOOR<br>PANEL<br>(B) | FIXED<br>PANEL<br>(C) | RETURN<br>PANEL<br>(D) | HEIGHT<br>(E) | DOOR<br>WALK<br>THROUGH<br>(F) |
|------------------|------------------------|----------------------|-----------------------|------------------------|---------------|--------------------------------|
| SEN967-443030-10 | 43 1/4"-44 1/4"        | 29 5/8"              | 13 5/8"               | 30"-30 3/8"            | 72"           | 27 5/8"-28 5/8"                |
| SEN967-443032-10 | 43 1/4"-44 1/4"        | 29 5/8"              | 13 5/8"               | 32"-32 3/8"            | 72"           | 27 5/8"-28 5/8"                |
| SEN967-443034-10 | 43 1/4"-44 1/4"        | 29 5/8"              | 13 5/8"               | 34"-34 3/8"            | 72"           | 27 5/8"-28 5/8"                |
| SEN967-443036-10 | 43 1/4"-44 1/4"        | 29 5/8"              | 13 5/8"               | 36"-36 3/8"            | 72"           | 27 5/8"-28 5/8"                |
| SEN967-443038-10 | 43 1/4"-44 1/4"        | 29 5/8"              | 13 5/8"               | 38"-38 3/8"            | 72"           | 27 5/8"-28 5/8"                |

## OIL RUBBED BRONZE

CLEAR GLASS