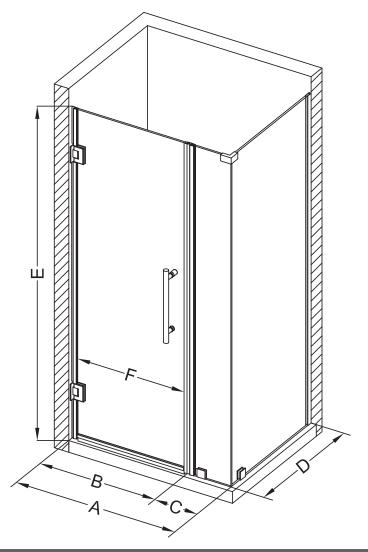

## Aston Bromley SEN967-4430

| MODEL            | WALL<br>OPENING<br>(A) | DOOR<br>PANEL<br>(B) | FIXED<br>PANEL<br>(C) | RETURN<br>PANEL<br>(D) | HEIGHT<br>(E) | DOOR<br>WALK<br>THROUGH<br>(F) |
|------------------|------------------------|----------------------|-----------------------|------------------------|---------------|--------------------------------|
| SEN967-443030-10 | 43 1/4"-44 1/4"        | 29 5/8"              | 13 5/8"               | 30"-30 3/8"            | 72"           | 27 5/8"-28 5/8"                |
| SEN967-443032-10 | 43 1/4"-44 1/4"        | 29 5/8"              | 13 5/8"               | 32"-32 3/8"            | 72"           | 27 5/8"-28 5/8"                |
| SEN967-443034-10 | 43 1/4"-44 1/4"        | 29 5/8"              | 13 5/8"               | 34"-34 3/8"            | 72"           | 27 5/8"-28 5/8"                |
| SEN967-443036-10 | 43 1/4"-44 1/4"        | 29 5/8"              | 13 5/8"               | 36"-36 3/8"            | 72"           | 27 5/8"-28 5/8"                |
| SEN967-443038-10 | 43 1/4"-44 1/4"        | 29 5/8"              | 13 5/8"               | 38"-38 3/8"            | 72"           | 27 5/8"-28 5/8"                |