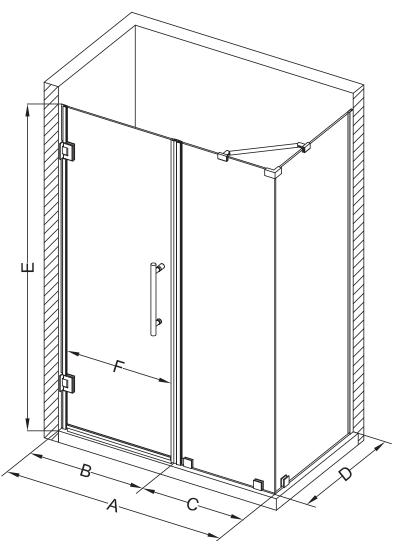

## Aston Bromley SEN967-4422

| MODEL            | WALL<br>OPENING<br>(A) | DOOR<br>PANEL<br>(B) | FIXED<br>PANEL<br>(C) | RETURN<br>PANEL<br>(D) | HEIGHT<br>(E) | DOOR<br>WALK<br>THROUGH<br>(F) |
|------------------|------------------------|----------------------|-----------------------|------------------------|---------------|--------------------------------|
| SEN967-442230-10 | 43 1/4"-44 1/4"        | 21 5/8"              | 21 5/8"               | 30"-30 3/8"            | 72"           | 19 5/8"-20 5/8"                |
| SEN967-442232-10 | 43 1/4"-44 1/4"        | 21 5/8"              | 21 5/8"               | 32"-32 3/8"            | 72"           | 19 5/8"-20 5/8"                |
| SEN967-442234-10 | 43 1/4"-44 1/4"        | 21 5/8"              | 21 5/8"               | 34"-34 3/8"            | 72"           | 19 5/8"-20 5/8"                |
| SEN967-442236-10 | 43 1/4"-44 1/4"        | 21 5/8"              | 21 5/8"               | 36"-36 3/8"            | 72"           | 19 5/8"-20 5/8"                |
| SEN967-442238-10 | 43 1/4"-44 1/4"        | 21 5/8"              | 21 5/8"               | 38"-38 3/8"            | 72"           | 19 5/8"-20 5/8"                |