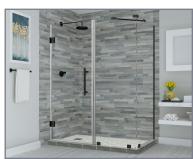

## Aston Bromley SEN967-4422

| MODEL            | WALL<br>OPENING<br>(A) | DOOR<br>PANEL<br>(B) | FIXED<br>PANEL<br>(C) | RETURN<br>PANEL<br>(D) | HEIGHT<br>(E) | DOOR<br>WALK<br>THROUGH<br>(F) |
|------------------|------------------------|----------------------|-----------------------|------------------------|---------------|--------------------------------|
| SEN967-442230-10 | 43 1/4"-44 1/4"        | 21 5/8"              | 21 5/8"               | 30"-30 3/8"            | 72"           | 19 5/8"-20 5/8"                |
| SEN967-442232-10 | 43 1/4"-44 1/4"        | 21 5/8"              | 21 5/8"               | 32"-32 3/8"            | 72"           | 19 5/8"-20 5/8"                |
| SEN967-442234-10 | 43 1/4"-44 1/4"        | 21 5/8"              | 21 5/8"               | 34"-34 3/8"            | 72"           | 19 5/8"-20 5/8"                |
| SEN967-442236-10 | 43 1/4"-44 1/4"        | 21 5/8"              | 21 5/8"               | 36"-36 3/8"            | 72"           | 19 5/8"-20 5/8"                |
| SEN967-442238-10 | 43 1/4"-44 1/4"        | 21 5/8"              | 21 5/8"               | 38"-38 3/8"            | 72"           | 19 5/8"-20 5/8"                |