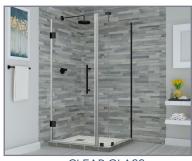

| 30"-30 3/8"            | 72"           | 33 5/8"-34 5/8"                |
| SEN967-423632-10 | 41 1/4"-42 1/4"        | 35 5/8"              | 5 5/8"                | 32"-32 3/8"            | 72"           | 33 5/8"-34 5/8"                |
| SEN967-423634-10 | 41 1/4"-42 1/4"        | 35 5/8"              | 5 5/8"                | 34"-34 3/8"            | 72"           | 33 5/8"-34 5/8"                |
| SEN967-423636-10 | 41 1/4"-42 1/4"        | 35 5/8"              | 5 5/8"                | 36"-36 3/8"            | 72"           | 33 5/8"-34 5/8"                |
| SEN967-423638-10 | 41 1/4"-42 1/4"        | 35 5/8"              | 5 5/8"                | 38"-38 3/8"            | 72"           | 33 5/8"-34 5/8"                |







STAINLESS STEEL



OIL RUBBED BRONZE



**CLEAR GLASS**