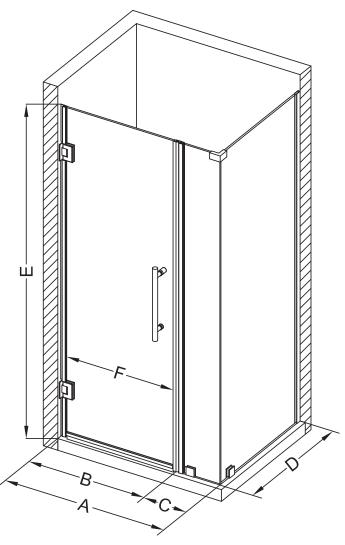

## Aston Bromley SEN967-4236

| MODEL            | WALL<br>OPENING<br>(A) | DOOR<br>PANEL<br>(B) | FIXED<br>PANEL<br>(C) | RETURN<br>PANEL<br>(D) | HEIGHT<br>(E) | DOOR<br>WALK<br>THROUGH<br>(F) |
|------------------|------------------------|----------------------|-----------------------|------------------------|---------------|--------------------------------|
| SEN967-423630-10 | 41 1/4"-42 1/4"        | 35 5/8"              | 5 5/8"                | 30"-30 3/8"            | 72"           | 33 5/8"-34 5/8"                |
| SEN967-423632-10 | 41 1/4"-42 1/4"        | 35 5/8"              | 5 5/8"                | 32"-32 3/8"            | 72"           | 33 5/8"-34 5/8"                |
| SEN967-423634-10 | 41 1/4"-42 1/4"        | 35 5/8"              | 5 5/8"                | 34"-34 3/8"            | 72"           | 33 5/8"-34 5/8"                |
| SEN967-423636-10 | 41 1/4"-42 1/4"        | 35 5/8"              | 5 5/8"                | 36"-36 3/8"            | 72"           | 33 5/8"-34 5/8"                |
| SEN967-423638-10 | 41 1/4"-42 1/4"        | 35 5/8"              | 5 5/8"                | 38"-38 3/8"            | 72"           | 33 5/8"-34 5/8"                |