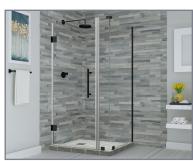

## Aston Bromley SEN967-4228

| MODEL            | WALL<br>OPENING<br>(A) | DOOR<br>PANEL<br>(B) | FIXED<br>PANEL<br>(C) | RETURN<br>PANEL<br>(D) | HEIGHT<br>(E) | DOOR<br>WALK<br>THROUGH<br>(F) |
|------------------|------------------------|----------------------|-----------------------|------------------------|---------------|--------------------------------|
| SEN967-422830-10 | 41 1/4"-42 1/4"        | 27 5/8"              | 13 5/8"               | 30"-30 3/8"            | 72"           | 25 5/8"-26 5/8"                |
| SEN967-422832-10 | 41 1/4"-42 1/4"        | 27 5/8"              | 13 5/8"               | 32"-32 3/8"            | 72"           | 25 5/8"-26 5/8"                |
| SEN967-422834-10 | 41 1/4"-42 1/4"        | 27 5/8"              | 13 5/8"               | 34"-34 3/8"            | 72"           | 25 5/8"-26 5/8"                |
| SEN967-422836-10 | 41 1/4"-42 1/4"        | 27 5/8"              | 13 5/8"               | 36"-36 3/8"            | 72"           | 25 5/8"-26 5/8"                |
| SEN967-422838-10 | 41 1/4"-42 1/4"        | 27 5/8"              | 13 5/8"               | 38"-38 3/8"            | 72"           | 25 5/8"-26 5/8"                |

STAINLESS STEEL

OIL RUBBED BRONZE

**CLEAR GLASS** 

OIL RUBBED BRONZE HARDWARE