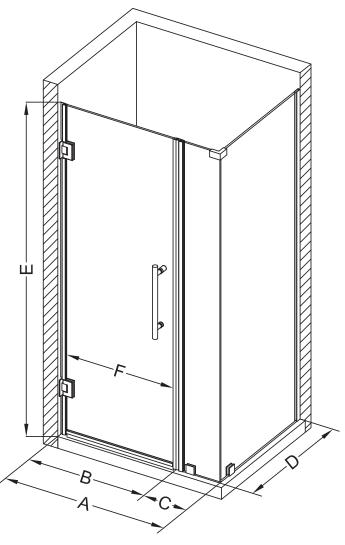

## Aston Bromley SEN967-4228

| MODEL            | WALL<br>OPENING<br>(A) | DOOR<br>PANEL<br>(B) | FIXED<br>PANEL<br>(C) | RETURN<br>PANEL<br>(D) | HEIGHT<br>(E) | DOOR<br>WALK<br>THROUGH<br>(F) |
|------------------|------------------------|----------------------|-----------------------|------------------------|---------------|--------------------------------|
| SEN967-422830-10 | 41 1/4"-42 1/4"        | 27 5/8"              | 13 5/8"               | 30"-30 3/8"            | 72"           | 25 5/8"-26 5/8"                |
| SEN967-422832-10 | 41 1/4"-42 1/4"        | 27 5/8"              | 13 5/8"               | 32"-32 3/8"            | 72"           | 25 5/8"-26 5/8"                |
| SEN967-422834-10 | 41 1/4"-42 1/4"        | 27 5/8"              | 13 5/8"               | 34"-34 3/8"            | 72"           | 25 5/8"-26 5/8"                |
| SEN967-422836-10 | 41 1/4"-42 1/4"        | 27 5/8"              | 13 5/8"               | 36"-36 3/8"            | 72"           | 25 5/8"-26 5/8"                |
| SEN967-422838-10 | 41 1/4"-42 1/4"        | 27 5/8"              | 13 5/8"               | 38"-38 3/8"            | 72"           | 25 5/8"-26 5/8"                |