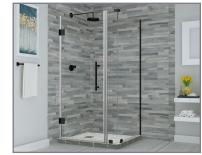

## Aston Bromley SEN967-3933

| MODEL            | WALL<br>OPENING<br>(A) | DOOR<br>PANEL<br>(B) | FIXED<br>PANEL<br>(C) | RETURN<br>PANEL<br>(D) | HEIGHT<br>(E) | DOOR<br>WALK<br>THROUGH<br>(F) |
|------------------|------------------------|----------------------|-----------------------|------------------------|---------------|--------------------------------|
| SEN967-393330-10 | 38 1/4"-39 1/4"        | 32 5/8"              | 5 5/8"                | 30"-30 3/8"            | 72"           | 30 5/8"-31 5/8"                |
| SEN967-393332-10 | 38 1/4"-39 1/4"        | 32 5/8"              | 5 5/8"                | 32"-32 3/8"            | 72"           | 30 5/8"-31 5/8"                |
| SEN967-393334-10 | 38 1/4"-39 1/4"        | 32 5/8"              | 5 5/8"                | 34"-34 3/8"            | 72"           | 30 5/8"-31 5/8"                |
| SEN967-393336-10 | 38 1/4"-39 1/4"        | 32 5/8"              | 5 5/8"                | 36"-36 3/8"            | 72"           | 30 5/8"-31 5/8"                |
| SEN967-393338-10 | 38 1/4"-39 1/4"        | 32 5/8"              | 5 5/8"                | 38"-38 3/8"            | 72"           | 30 5/8"-31 5/8"                |

## OIL RUBBED BRONZE

CLEAR GLASS

OIL RUBBED BRONZE HARDWARE