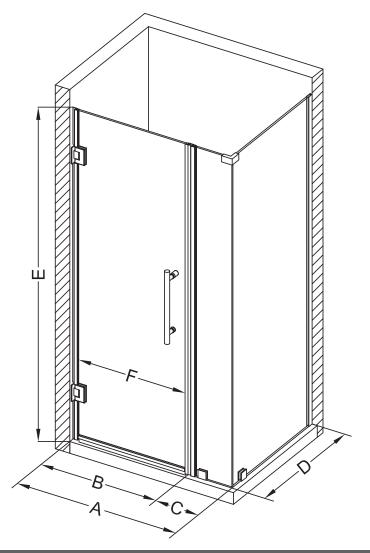

## Aston Bromley SEN967-3933

| MODEL            | WALL<br>OPENING<br>(A) | DOOR<br>PANEL<br>(B) | FIXED<br>PANEL<br>(C) | RETURN<br>PANEL<br>(D) | HEIGHT<br>(E) | DOOR<br>WALK<br>THROUGH<br>(F) |
|------------------|------------------------|----------------------|-----------------------|------------------------|---------------|--------------------------------|
| SEN967-393330-10 | 38 1/4"-39 1/4"        | 32 5/8"              | 5 5/8"                | 30"-30 3/8"            | 72"           | 30 5/8"-31 5/8"                |
| SEN967-393332-10 | 38 1/4"-39 1/4"        | 32 5/8"              | 5 5/8"                | 32"-32 3/8"            | 72"           | 30 5/8"-31 5/8"                |
| SEN967-393334-10 | 38 1/4"-39 1/4"        | 32 5/8"              | 5 5/8"                | 34"-34 3/8"            | 72"           | 30 5/8"-31 5/8"                |
| SEN967-393336-10 | 38 1/4"-39 1/4"        | 32 5/8"              | 5 5/8"                | 36"-36 3/8"            | 72"           | 30 5/8"-31 5/8"                |
| SEN967-393338-10 | 38 1/4"-39 1/4"        | 32 5/8"              | 5 5/8"                | 38"-38 3/8"            | 72"           | 30 5/8"-31 5/8"                |