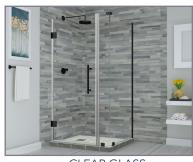

| 30"-30 3/8"            | 72"           | 26 5/8"-27 5/8"                |
| SEN967-352932-10 | 34 1/4"-35 1/4"        | 28 5/8"              | 5 5/8"                | 32"-32 3/8"            | 72"           | 26 5/8"-27 5/8"                |
| SEN967-352934-10 | 34 1/4"-35 1/4"        | 28 5/8"              | 5 5/8"                | 34"-34 3/8"            | 72"           | 26 5/8"-27 5/8"                |
| SEN967-352936-10 | 34 1/4"-35 1/4"        | 28 5/8"              | 5 5/8"                | 36"-36 3/8"            | 72"           | 26 5/8"-27 5/8"                |
| SEN967-352938-10 | 34 1/4"-35 1/4"        | 28 5/8"              | 5 5/8"                | 38"-38 3/8"            | 72"           | 26 5/8"-27 5/8"                |







STAINLESS STEEL



OIL RUBBED BRONZE



CLEAR GLASS