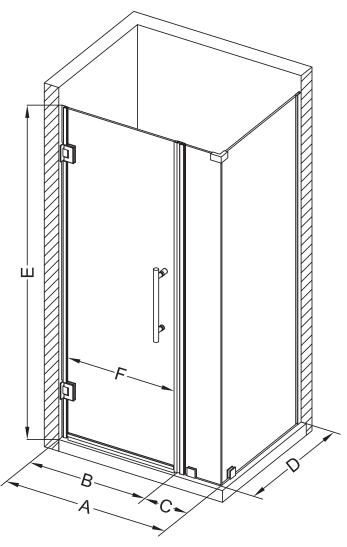

## Aston Bromley SEN967-3529

| MODEL            | WALL<br>OPENING<br>(A) | DOOR<br>PANEL<br>(B) | FIXED<br>PANEL<br>(C) | RETURN<br>PANEL<br>(D) | HEIGHT<br>(E) | DOOR<br>WALK<br>THROUGH<br>(F) |
|------------------|------------------------|----------------------|-----------------------|------------------------|---------------|--------------------------------|
| SEN967-352930-10 | 34 1/4"-35 1/4"        | 28 5/8"              | 5 5/8"                | 30"-30 3/8"            | 72"           | 26 5/8"-27 5/8"                |
| SEN967-352932-10 | 34 1/4"-35 1/4"        | 28 5/8"              | 5 5/8"                | 32"-32 3/8"            | 72"           | 26 5/8"-27 5/8"                |
| SEN967-352934-10 | 34 1/4"-35 1/4"        | 28 5/8"              | 5 5/8"                | 34"-34 3/8"            | 72"           | 26 5/8"-27 5/8"                |
| SEN967-352936-10 | 34 1/4"-35 1/4"        | 28 5/8"              | 5 5/8"                | 36"-36 3/8"            | 72"           | 26 5/8"-27 5/8"                |
| SEN967-352938-10 | 34 1/4"-35 1/4"        | 28 5/8"              | 5 5/8"                | 38"-38 3/8"            | 72"           | 26 5/8"-27 5/8"                |