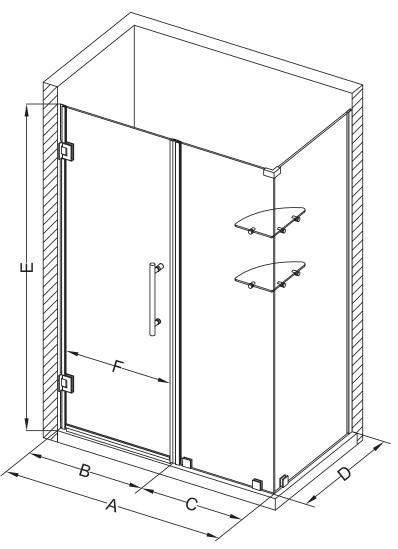

## Aston Bromley GS SEN962-5424

| MODEL            | WALL<br>OPENING<br>(A) | DOOR<br>PANEL<br>(B) | FIXED<br>PANEL<br>(C) | RETURN<br>PANEL<br>(D) | HEIGHT<br>(E) | DOOR<br>WALK<br>THROUGH<br>(F) |
|------------------|------------------------|----------------------|-----------------------|------------------------|---------------|--------------------------------|
| SEN962-542430-10 | 53 1/4"-54 1/4"        | 23 5/8"              | 29 5/8"               | 30"-30 3/8"            | 72"           | 21 5/8"-22 5/8"                |
| SEN962-542432-10 | 53 1/4"-54 1/4"        | 23 5/8"              | 29 5/8"               | 32"-32 3/8"            | 72"           | 21 5/8"-22 5/8"                |
| SEN962-542434-10 | 53 1/4"-54 1/4"        | 23 5/8"              | 29 5/8"               | 34"-34 3/8"            | 72"           | 21 5/8"-22 5/8"                |
| SEN962-542436-10 | 53 1/4"-54 1/4"        | 23 5/8"              | 29 5/8"               | 36"-36 3/8"            | 72"           | 21 5/8"-22 5/8"                |
| SEN962-542438-10 | 53 1/4"-54 1/4"        | 23 5/8"              | 29 5/8"               | 38"-38 3/8"            | 72"           | 21 5/8"-22 5/8"                |