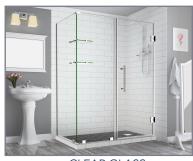

## Aston Bromley GS SEN962-5424

| MODEL            | WALL<br>OPENING<br>(A) | DOOR<br>PANEL<br>(B) | FIXED<br>PANEL<br>(C) | RETURN<br>PANEL<br>(D) | HEIGHT<br>(E) | DOOR<br>WALK<br>THROUGH<br>(F) |
|------------------|------------------------|----------------------|-----------------------|------------------------|---------------|--------------------------------|
| SEN962-542430-10 | 53 1/4"-54 1/4"        | 23 5/8"              | 29 5/8"               | 30"-30 3/8"            | 72"           | 21 5/8"-22 5/8"                |
| SEN962-542432-10 | 53 1/4"-54 1/4"        | 23 5/8"              | 29 5/8"               | 32"-32 3/8"            | 72"           | 21 5/8"-22 5/8"                |
| SEN962-542434-10 | 53 1/4"-54 1/4"        | 23 5/8"              | 29 5/8"               | 34"-34 3/8"            | 72"           | 21 5/8"-22 5/8"                |
| SEN962-542436-10 | 53 1/4"-54 1/4"        | 23 5/8"              | 29 5/8"               | 36"-36 3/8"            | 72"           | 21 5/8"-22 5/8"                |
| SEN962-542438-10 | 53 1/4"-54 1/4"        | 23 5/8"              | 29 5/8"               | 38"-38 3/8"            | 72"           | 21 5/8"-22 5/8"                |