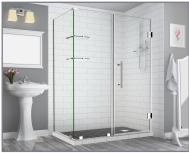

## Aston Bromley GS SEN962-5238

| MODEL            | WALL<br>OPENING<br>(A) | DOOR<br>PANEL<br>(B) | FIXED<br>PANEL<br>(C) | RETURN<br>PANEL<br>(D) | HEIGHT<br>(E) | DOOR<br>WALK<br>THROUGH<br>(F) |
|------------------|------------------------|----------------------|-----------------------|------------------------|---------------|--------------------------------|
| SEN962-523830-10 | 51 1/4"-52 1/4"        | 37 5/8"              | 13 5/8"               | 30"-30 3/8"            | 72"           | 35 5/8"-36 5/8"                |
| SEN962-523832-10 | 51 1/4"-52 1/4"        | 37 5/8"              | 13 5/8"               | 32"-32 3/8"            | 72"           | 35 5/8"-36 5/8"                |
| SEN962-523834-10 | 51 1/4"-52 1/4"        | 37 5/8"              | 13 5/8"               | 34"-34 3/8"            | 72"           | 35 5/8"-36 5/8"                |
| SEN962-523836-10 | 51 1/4"-52 1/4"        | 37 5/8"              | 13 5/8"               | 36"-36 3/8"            | 72"           | 35 5/8"-36 5/8"                |
| SEN962-523838-10 | 51 1/4"-52 1/4"        | 37 5/8"              | 13 5/8"               | 38"-38 3/8"            | 72"           | 35 5/8"-36 5/8"                |