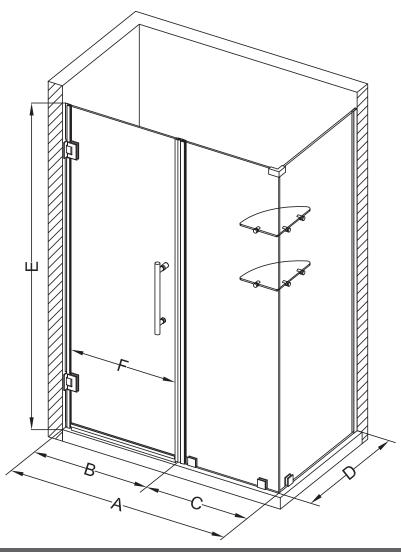

## Aston Bromley GS SEN962-5238

| MODEL            | WALL<br>OPENING<br>(A) | DOOR<br>PANEL<br>(B) | FIXED<br>PANEL<br>(C) | RETURN<br>PANEL<br>(D) | HEIGHT<br>(E) | DOOR<br>WALK<br>THROUGH<br>(F) |
|------------------|------------------------|----------------------|-----------------------|------------------------|---------------|--------------------------------|
| SEN962-523830-10 | 51 1/4"-52 1/4"        | 37 5/8"              | 13 5/8"               | 30"-30 3/8"            | 72"           | 35 5/8"-36 5/8"                |
| SEN962-523832-10 | 51 1/4"-52 1/4"        | 37 5/8"              | 13 5/8"               | 32"-32 3/8"            | 72"           | 35 5/8"-36 5/8"                |
| SEN962-523834-10 | 51 1/4"-52 1/4"        | 37 5/8"              | 13 5/8"               | 34"-34 3/8"            | 72"           | 35 5/8"-36 5/8"                |
| SEN962-523836-10 | 51 1/4"-52 1/4"        | 37 5/8"              | 13 5/8"               | 36"-36 3/8"            | 72"           | 35 5/8"-36 5/8"                |
| SEN962-523838-10 | 51 1/4"-52 1/4"        | 37 5/8"              | 13 5/8"               | 38"-38 3/8"            | 72"           | 35 5/8"-36 5/8"                |