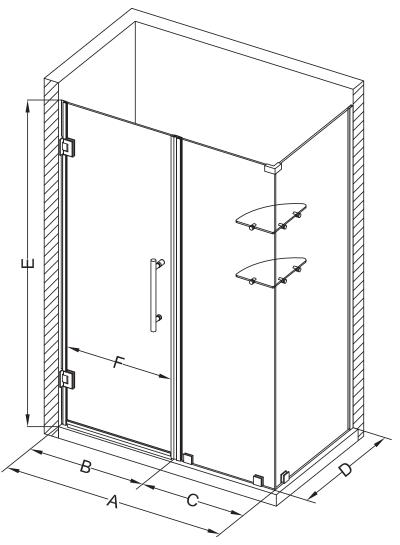

## Aston Bromley GS SEN962-4632

| MODEL            | WALL<br>OPENING<br>(A) | DOOR<br>PANEL<br>(B) | FIXED<br>PANEL<br>(C) | RETURN<br>PANEL<br>(D) | HEIGHT<br>(E) | DOOR<br>WALK<br>THROUGH<br>(F) |
|------------------|------------------------|----------------------|-----------------------|------------------------|---------------|--------------------------------|
| SEN962-463230-10 | 45 1/4"-46 1/4"        | 31 5/8"              | 13 5/8"               | 30"-30 3/8"            | 72"           | 29 5/8"-30 5/8"                |
| SEN962-463232-10 | 45 1/4"-46 1/4"        | 31 5/8"              | 13 5/8"               | 32"-32 3/8"            | 72"           | 29 5/8"-30 5/8"                |
| SEN962-463234-10 | 45 1/4"-46 1/4"        | 31 5/8"              | 13 5/8"               | 34"-34 3/8"            | 72"           | 29 5/8"-30 5/8"                |
| SEN962-463236-10 | 45 1/4"-46 1/4"        | 31 5/8"              | 13 5/8"               | 36"-36 3/8"            | 72"           | 29 5/8"-30 5/8"                |
| SEN962-463238-10 | 45 1/4"-46 1/4"        | 31 5/8"              | 13 5/8"               | 38"-38 3/8"            | 72"           | 29 5/8"-30 5/8"                |