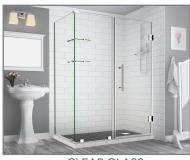

## Aston Bromley GS SEN962-4632

| MODEL            | WALL<br>OPENING<br>(A) | DOOR<br>PANEL<br>(B) | FIXED<br>PANEL<br>(C) | RETURN<br>PANEL<br>(D) | HEIGHT<br>(E) | DOOR<br>WALK<br>THROUGH<br>(F) |
|------------------|------------------------|----------------------|-----------------------|------------------------|---------------|--------------------------------|
| SEN962-463230-10 | 45 1/4"-46 1/4"        | 31 5/8"              | 13 5/8"               | 30"-30 3/8"            | 72"           | 29 5/8"-30 5/8"                |
| SEN962-463232-10 | 45 1/4"-46 1/4"        | 31 5/8"              | 13 5/8"               | 32"-32 3/8"            | 72"           | 29 5/8"-30 5/8"                |
| SEN962-463234-10 | 45 1/4"-46 1/4"        | 31 5/8"              | 13 5/8"               | 34"-34 3/8"            | 72"           | 29 5/8"-30 5/8"                |
| SEN962-463236-10 | 45 1/4"-46 1/4"        | 31 5/8"              | 13 5/8"               | 36"-36 3/8"            | 72"           | 29 5/8"-30 5/8"                |
| SEN962-463238-10 | 45 1/4"-46 1/4"        | 31 5/8"              | 13 5/8"               | 38"-38 3/8"            | 72"           | 29 5/8"-30 5/8"                |