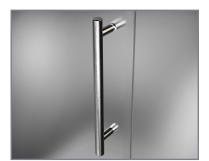

| 27 5/8"              | 13 5/8"               | 30"-30 3/8"            | 72"           | 25 5/8"-26 5/8"                |
| SEN962-422832-10 | 41 1/4"-42 1/4"        | 27 5/8"              | 13 5/8"               | 32"-32 3/8"            | 72"           | 25 5/8"-26 5/8"                |
| SEN962-422834-10 | 41 1/4"-42 1/4"        | 27 5/8"              | 13 5/8"               | 34"-34 3/8"            | 72"           | 25 5/8"-26 5/8"                |
| SEN962-422836-10 | 41 1/4"-42 1/4"        | 27 5/8"              | 13 5/8"               | 36"-36 3/8"            | 72"           | 25 5/8"-26 5/8"                |
| SEN962-422838-10 | 41 1/4"-42 1/4"        | 27 5/8"              | 13 5/8"               | 38"-38 3/8"            | 72"           | 25 5/8"-26 5/8"                |







STAINLESS STEEL



OIL RUBBED BRONZE



**CLEAR GLASS**