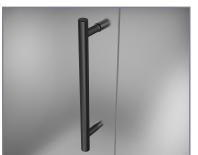

| 13 5/8"               | 30"-30 3/8"            | 72"           | 25 5/8"-26 5/8"                |
| SEN962-422832-10 | 41 1/4"-42 1/4"        | 27 5/8"              | 13 5/8"               | 32"-32 3/8"            | 72"           | 25 5/8"-26 5/8"                |
| SEN962-422834-10 | 41 1/4"-42 1/4"        | 27 5/8"              | 13 5/8"               | 34"-34 3/8"            | 72"           | 25 5/8"-26 5/8"                |
| SEN962-422836-10 | 41 1/4"-42 1/4"        | 27 5/8"              | 13 5/8"               | 36"-36 3/8"            | 72"           | 25 5/8"-26 5/8"                |
| SEN962-422838-10 | 41 1/4"-42 1/4"        | 27 5/8"              | 13 5/8"               | 38"-38 3/8"            | 72"           | 25 5/8"-26 5/8"                |







STAINLESS STEEL



OIL RUBBED BRONZE



**CLEAR GLASS**