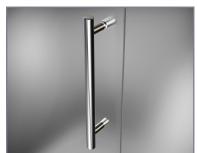

| 27 5/8"              | 13 5/8"               | 30"-30 3/8"            | 72"           | 25 5/8"-26 5/8"                |
| SEN962-422832-10 | 41 1/4"-42 1/4"        | 27 5/8"              | 13 5/8"               | 32"-32 3/8"            | 72"           | 25 5/8"-26 5/8"                |
| SEN962-422834-10 | 41 1/4"-42 1/4"        | 27 5/8"              | 13 5/8"               | 34"-34 3/8"            | 72"           | 25 5/8"-26 5/8"                |
| SEN962-422836-10 | 41 1/4"-42 1/4"        | 27 5/8"              | 13 5/8"               | 36"-36 3/8"            | 72"           | 25 5/8"-26 5/8"                |
| SEN962-422838-10 | 41 1/4"-42 1/4"        | 27 5/8"              | 13 5/8"               | 38"-38 3/8"            | 72"           | 25 5/8"-26 5/8"                |







STAINLESS STEEL



OIL RUBBED BRONZE



**CLEAR GLASS**