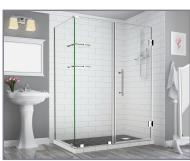

## Aston Bromley GS SEN962-4228 SCAPE THE EVERY DAY

| MODEL            | WALL<br>OPENING<br>(A) | DOOR<br>PANEL<br>(B) | FIXED<br>PANEL<br>(C) | RETURN<br>PANEL<br>(D) | HEIGHT<br>(E) | DOOR<br>WALK<br>THROUGH<br>(F) |
|------------------|------------------------|----------------------|-----------------------|------------------------|---------------|--------------------------------|
| SEN962-422830-10 | 41 1/4"-42 1/4"        | 27 5/8"              | 13 5/8"               | 30"-30 3/8"            | 72"           | 25 5/8"-26 5/8"                |
| SEN962-422832-10 | 41 1/4"-42 1/4"        | 27 5/8"              | 13 5/8"               | 32"-32 3/8"            | 72"           | 25 5/8"-26 5/8"                |
| SEN962-422834-10 | 41 1/4"-42 1/4"        | 27 5/8"              | 13 5/8"               | 34"-34 3/8"            | 72"           | 25 5/8"-26 5/8"                |
| SEN962-422836-10 | 41 1/4"-42 1/4"        | 27 5/8"              | 13 5/8"               | 36"-36 3/8"            | 72"           | 25 5/8"-26 5/8"                |
| SEN962-422838-10 | 41 1/4"-42 1/4"        | 27 5/8"              | 13 5/8"               | 38"-38 3/8"            | 72"           | 25 5/8"-26 5/8"                |