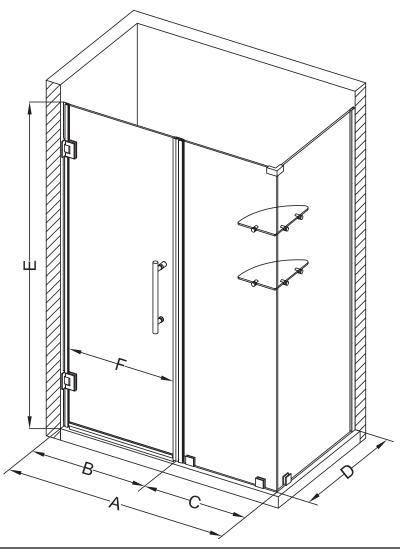

## Aston Bromley GS SEN962-4228 SCAPE THE EVERY DAY

| MODEL            | WALL<br>OPENING<br>(A) | DOOR<br>PANEL<br>(B) | FIXED<br>PANEL<br>(C) | RETURN<br>PANEL<br>(D) | HEIGHT<br>(E) | DOOR<br>WALK<br>THROUGH<br>(F) |
|------------------|------------------------|----------------------|-----------------------|------------------------|---------------|--------------------------------|
| SEN962-422830-10 | 41 1/4"-42 1/4"        | 27 5/8"              | 13 5/8"               | 30"-30 3/8"            | 72"           | 25 5/8"-26 5/8"                |
| SEN962-422832-10 | 41 1/4"-42 1/4"        | 27 5/8"              | 13 5/8"               | 32"-32 3/8"            | 72"           | 25 5/8"-26 5/8"                |
| SEN962-422834-10 | 41 1/4"-42 1/4"        | 27 5/8"              | 13 5/8"               | 34"-34 3/8"            | 72"           | 25 5/8"-26 5/8"                |
| SEN962-422836-10 | 41 1/4"-42 1/4"        | 27 5/8"              | 13 5/8"               | 36"-36 3/8"            | 72"           | 25 5/8"-26 5/8"                |
| SEN962-422838-10 | 41 1/4"-42 1/4"        | 27 5/8"              | 13 5/8"               | 38"-38 3/8"            | 72"           | 25 5/8"-26 5/8"                |