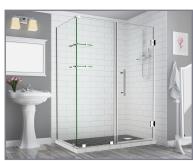

## Aston Bromley GS SEN962-3622

| MODEL            | WALL<br>OPENING<br>(A) | DOOR<br>PANEL<br>(B) | FIXED<br>PANEL<br>(C) | RETURN<br>PANEL<br>(D) | HEIGHT<br>(E) | DOOR<br>WALK<br>THROUGH<br>(F) |
|------------------|------------------------|----------------------|-----------------------|------------------------|---------------|--------------------------------|
| SEN962-362230-10 | 35 1/4"-36 1/4"        | 21 5/8"              | 13 5/8"               | 30"-30 3/8"            | 72"           | 19 5/8"-20 5/8"                |
| SEN962-362232-10 | 35 1/4"-36 1/4"        | 21 5/8"              | 13 5/8"               | 32"-32 3/8"            | 72"           | 19 5/8"-20 5/8"                |
| SEN962-362234-10 | 35 1/4"-36 1/4"        | 21 5/8"              | 13 5/8"               | 34"-34 3/8"            | 72"           | 19 5/8"-20 5/8"                |
| SEN962-362236-10 | 35 1/4"-36 1/4"        | 21 5/8"              | 13 5/8"               | 36"-36 3/8"            | 72"           | 19 5/8"-20 5/8"                |
| SEN962-362238-10 | 35 1/4"-36 1/4"        | 21 5/8"              | 13 5/8"               | 38"-38 3/8"            | 72"           | 19 5/8"-20 5/8"                |