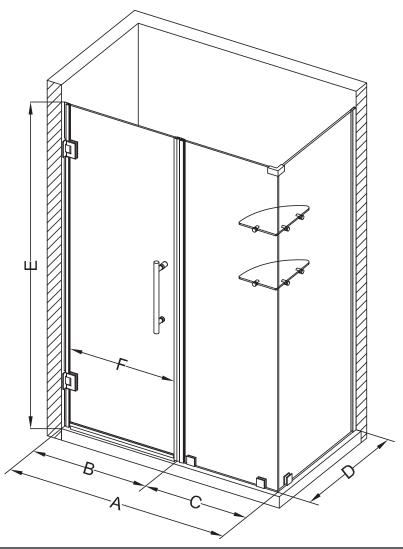

## Aston Bromley GS SEN962-3622

| MODEL            | WALL<br>OPENING<br>(A) | DOOR<br>PANEL<br>(B) | FIXED<br>PANEL<br>(C) | RETURN<br>PANEL<br>(D) | HEIGHT<br>(E) | DOOR<br>WALK<br>THROUGH<br>(F) |
|------------------|------------------------|----------------------|-----------------------|------------------------|---------------|--------------------------------|
| SEN962-362230-10 | 35 1/4"-36 1/4"        | 21 5/8"              | 13 5/8"               | 30"-30 3/8"            | 72"           | 19 5/8"-20 5/8"                |
| SEN962-362232-10 | 35 1/4"-36 1/4"        | 21 5/8"              | 13 5/8"               | 32"-32 3/8"            | 72"           | 19 5/8"-20 5/8"                |
| SEN962-362234-10 | 35 1/4"-36 1/4"        | 21 5/8"              | 13 5/8"               | 34"-34 3/8"            | 72"           | 19 5/8"-20 5/8"                |
| SEN962-362236-10 | 35 1/4"-36 1/4"        | 21 5/8"              | 13 5/8"               | 36"-36 3/8"            | 72"           | 19 5/8"-20 5/8"                |
| SEN962-362238-10 | 35 1/4"-36 1/4"        | 21 5/8"              | 13 5/8"               | 38"-38 3/8"            | 72"           | 19 5/8"-20 5/8"                |