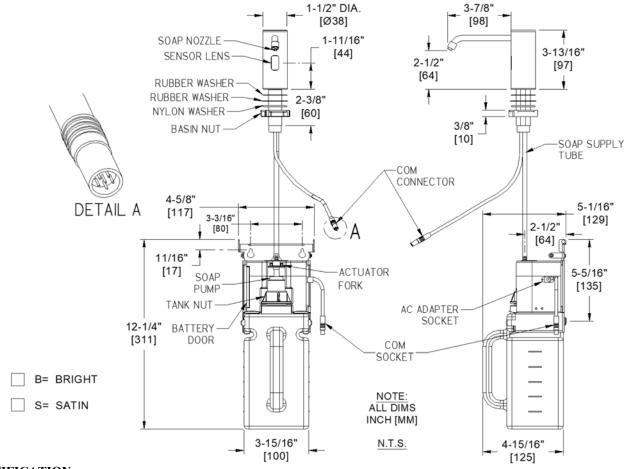

### **SPECIFICATION**

Vanity Mounted Stainless Steel Automatic Foam Soap Dispenser shall hold and dispense foaming soaps with a viscosity range of between 5 and 1500 mPa•s or cP (MilliPascal-sec or Centipoise) from supply tank in pump housing with a capacity of 1500 ml (50.7 oz). Dispenser spout body shall be type 304 stainless steel alloy 18-8 and all exposed stainless steel surfaces shall be satin finish or bright finish as chosen by suffix code (-S for satin or -B for bright). Dispenser shall be powered by four (4) AA-size (1.5V) batteries (not supplied) and shall operate automatically from IR sensor that shall activate soap dispensing when hands are placed in sensor zone. An optional AC adapter is available (order Model № 72-ACA separately). Sensor detection range shall be preset at 4-3/4" ± 1-1/2" [121 ± 38] and shall self-compensate for lighting conditions. An indicator LED shall provide status notification of battery condition, soap level and condition, and user sensor detection. Unit shall dispense a volume of .02 ~ .027 fl oz (0.6 ~ 0.8 ml) of foam soap during each activation. Supply tank installed under vanity is clear with graduated markings to continuously provide soap level indications. An Owner's Manual (OM) and Mounting Template (MT) shall be provided with unit in carton.

#### INSTALLATION

Mount unit to counter top with washers and basin nut (supplied) into 1" diameter [Ø25.4] hole located in counter top per template or to suit site conditions. Install pump control module with supply tank under vanity as per MT provided. Installation and Operation Instructions (OM № 1701241448) and a mounting template (MT № 1701161327) are provided with unit in carton.

#### **OPERATION**

Foam soap is automatically dispensed when hands are placed in sensor zone. LED indicator flashes once to indicate detection of object in sensor zone. Diagnostic constant or green or red LED flashes indicate battery and/or soap condition (see OM for full description). Soap dispenser will continue to feed properly until empty. Tank supply is replenished manually on a cycle determined by maintenance needs. See OM for complete maintenance and refilling instructions.