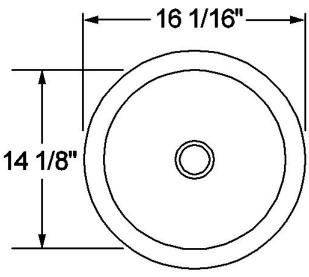

### **Dimensions**

Overall Size: 16 1/16" x 14 1/8"

• Bowl Size: 14-1/8" round x 8" D

Drain Opening: 3 1/2"

#### **Product Specification**

The undermount sink shall be 16 1/16" in length and 14 1/8" in width. Sink shall be made of 16 gauge stainless steel. Sink shall have brushed finished rim. Sink shall be a round single bowl. Sink shall be an Artisan model AR016-D8.