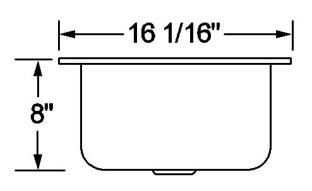

### **Dimensions**

Overall Size: 16 1/16" x 14 1/8"

• Bowl Size: 14-1/8" round x 8" D

Drain Opening: 3 1/2"

#### **Product Specification**

The undermount sink shall be 16 1/16" in length and 14 1/8" in width. Sink shall be made of 16 gauge stainless steel. Sink shall have brushed finished rim. Sink shall be a round single bowl. Sink shall be an Artisan model AR016-D8.