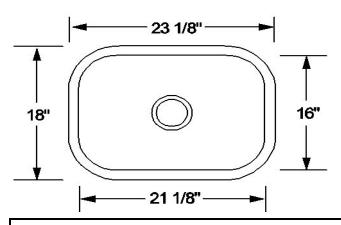

## **Dimensions**

Overall Size: 23 1/8" x 18"

Bowl Size: 21-1/8" x 16" x 9" D

Drain Opening: 3 1/2"