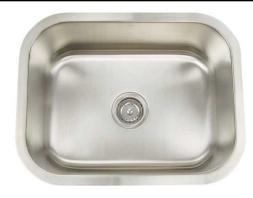

# Premium 16 Gauge 304 Stainless Steel Single Bowl Undermount Sink

BG18S GRID
Optional

Sink Strainer Optional

Model: AR2318-D9

#### **Product Specification**

The undermount sink shall be 23 1/8" in length and 18" in width. Sink shall be made of 16 gauge stainless steel. Sink shall have brushed finished rim. Sink shall be a single bowl. Sink shall be an Artisan model AR2318-D9.