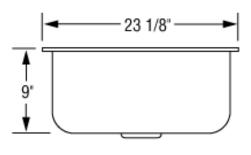

## **Dimensions**

Overall Size: 23 1/8" x 18"

Bowl Size: 21-1/8" x 16" x 9" D

Drain Opening: 3 1/2"