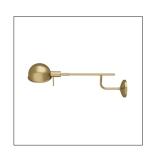

## TEMPE SCONCE

DWC01 H: 9 IN Antique Brass Contract Suitable As Is The Tempe sconce makes a stylish bedside companion. With rounded, schoolhouse-inspired shapes, the reading light is constructed in steel with an antique brass finish and features a swing arm and a pivoting head for directional light. Damp-rated, although limited covered outdoor conditions may affect finish.