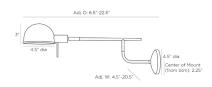

### DIMENSIONS

4.50 Center Of Mount From 2.25 IN

Btm

Backplate Dia: 4.50 IN, D:1 IN Mount Dia: 4.00 IN