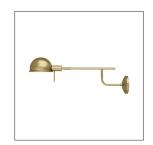

## TEMPE SCONCE

DWC01 H: 9 IN Antique Brass Contract Suitable As Is The Tempe sconce makes a stylish bedside companion. With rounded, schoolhouse-inspired shapes, the reading light is constructed in steel with an antique brass finish and features a swing arm and a pivoting head for directional light. Damp-rated, although limited covered outdoor conditions may affect finish.