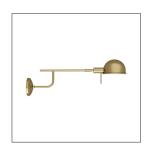

## TEMPE SCONCE

DWC01 H: 9 IN Antique Brass Contract Suitable As Is The Tempe sconce makes a stylish bedside companion. With rounded, schoolhouse-inspired shapes, the reading light is constructed in steel with an antique brass finish and features a swing arm and a pivoting head for directional light. Damp-rated, although limited covered outdoor conditions may affect finish.