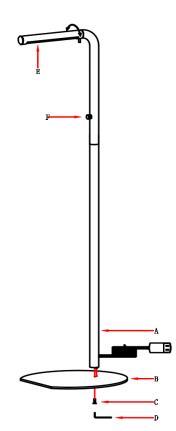

#### **PARTS**

| Α | LAMP BODY | 1 PC |
|---|-----------|------|
| В | LAMP BASE | 1 PC |
| С | SET SCREW | 1 PS |
|   |           |      |

## **ASSEMBLY INSTRUCTIONS**

1..REMOVE ALL PACKING CONTENTS AND PARTS FROM THE CARTON(S)CAREFULLY.

2.PLEASE BE SURE YOU HAVE ALL PARTS INDICATED BEFORE YOU BEGIN ASSEMBLY.

3. ATTACH THE SET SCREW (C) ONTO THE LAMP BASE (B) WITH ALLEN WRENCH (D), AND TIGHTEN IT WITH A SCREWDRIVER.

4.THE DIRECTION OF THE LAMPSHADE CAN BE ADJUSTED LEFT AND RIGHT

5.TURN THE SWITCH (F) CLOCKWISE OR COUNTERCLOCKWISE TO ADJUST THE BRIGHTNESS OF THE LIGHT SOURCE .