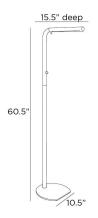

## SADIE FLOOR LAMP

79848 H: 60.5 IN, W: 10.5 IN, D: 15.5 IN Antique Brass Contract Suitable As Is Our Sadie floor lamp makes a sleek illuminator for any space. The streamlined task-style lamp is created in antique-brass steel with a white acrylic diffuser. The LED-integrated lamp is fitted with a pin detail, allowing it to swivel and direct light precisely where you need it.

## APPEARANCE

Material Acrylic, Steel

Finish Antique Brass, White

Top Coat/Sealant true

DIMENSIONS

Base H: 0.25 IN, W: 10.5 IN, D: 10 IN

Foot Print W: 10.5 IN, D: 10 IN

WIRING