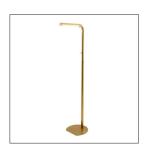

## SADIE FLOOR LAMP

79848 H: 60.5 IN, W: 10.5 IN, D: 15.5 IN Antique Brass Contract Suitable As Is Our Sadie floor lamp makes a sleek illuminator for any space. The streamlined task-style lamp is created in antique-brass steel with a white acrylic diffuser. The LED-integrated lamp is fitted with a pin detail, allowing it to swivel and direct light precisely where you need it.