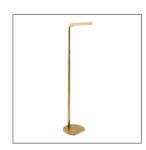

## SADIE FLOOR LAMP

79848 H: 60.5 IN, W: 10.5 IN, D: 15.5 IN Antique Brass Contract Suitable As Is Our Sadie floor lamp makes a sleek illuminator for any space. The streamlined task-style lamp is created in antique-brass steel with a white acrylic diffuser. The LED-integrated lamp is fitted with a pin detail, allowing it to swivel and direct light precisely where you need it.