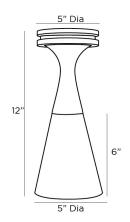

# SHAUNA FLUSH MOUNT

49295 H: 12 IN, Dia: 5.00 IN Antique Brass, Matte Swirl Glass Contract Suitable As Is

Inspired by the trumpeted silhouette of a champagne flute, the Shauna Flush Mount bestows a feminine elegance to a space. The small-scale fixture, created with a matte swirl glass shade and an antique brass steel mount, is an ideal decorative element in hallways or as a replacement for can lights. Finish will vary. Damp-rated, although limited covered outdoor areas may affect finish.

## DIMENSIONS

Body Canopy