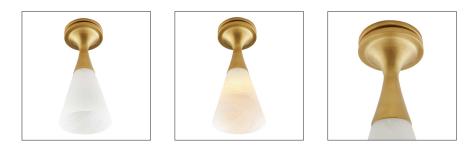

# SHAUNA FLUSH MOUNT

49295 H: 12 IN, Dia: 5.00 IN Antique Brass, Matte Swirl Glass Contract Suitable As Is

Inspired by the trumpeted silhouette of a champagne flute, the Shauna Flush Mount bestows a feminine elegance to a space. The small-scale fixture, created with a matte swirl glass shade and an antique brass steel mount, is an ideal decorative element in hallways or as a replacement for can lights. Finish will vary. Damp-rated, although limited covered outdoor areas may affect finish.

#### APPEARANCE

Material Material Type Finish Finish Will Vary Top Coat/Sealant

Glass, Steel Matte Antique Brass, Swirl