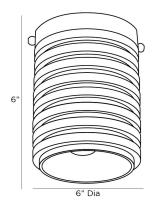

## RUDY FLUSH MOUNT

49171 H: 6 IN, Dia: 4.50 IN English Bronze Contract Suitable As Is

Formed with a machined look, as if turned on a lathe, the Rudy Flush Mount is finished in English bronze steel. The small-scale fixture is perfect as a hallway application or as a decorative swap for can lights. Damp-rated, although limited covered outdoor areas may affect finish.