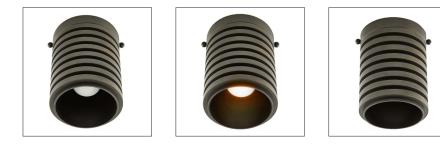

## RUDY FLUSH MOUNT

49171 H: 6 IN, Dia: 4.50 IN English Bronze Contract Suitable As Is

Formed with a machined look, as if turned on a lathe, the Rudy Flush Mount is finished in English bronze steel. The small-scale fixture is perfect as a hallway application or as a decorative swap for can lights. Damp-rated, although limited covered outdoor areas may affect finish.