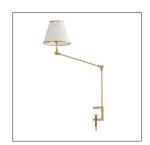

## CELERIE KEMBLE

DC49020 W: 7 IN Antique Brass Contract Suitable As Is A slender task lamp that clamps to the side of a table. The steel antique brass arm articulates in two locations, allowing the pleated white linen shade to tilt and adjust as needed.