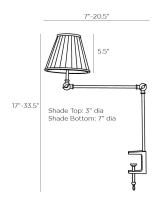

## APPEARANCE

Material Brass, Linen

Finish Antique Brass, White

Top Coat/Sealant true

DIMENSIONS

Shade Top: 3.00 IN, Dia: 7.00 IN, Side: 5.5 IN

WIRING

3C,AE,AU,EU,SA,UK,UL