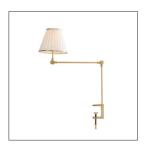

## CELERIE KEMBLE

DC49020 W: 7 IN Antique Brass Contract Suitable As Is A slender task lamp that clamps to the side of a table. The steel antique brass arm articulates in two locations, allowing the pleated white linen shade to tilt and adjust as needed.