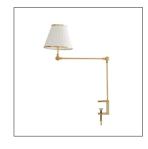

## CELERIE KEMBLE

DC49020 W: 7 IN Antique Brass Contract Suitable As Is A slender task lamp that clamps to the side of a table. The steel antique brass arm articulates in two locations, allowing the pleated white linen shade to tilt and adjust as needed.