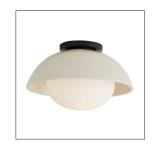

## GLAZE SMALL FLUSH MOUNT

WORKSHOP

DA49003 H: 7 IN, Dia: 12.50 IN Blackened Steel, Ivory Stained Crackle Ceramic Contract Suitable As Is The Glaze Small Flushmount light pairs soft opal frosted glass with a satiny ceramic shade elevated by a fine, subtle ivory stained crackle inspired by hand-crafted tableware and fine ceramics that reveal the hand of the maker. Compelling enough to stand alone, the small flushmount also offers endless possibilities when installed in multiples or in combination with the Glaze large flushmount fixture and Glaze sconces. Damp-rated, although limited covered outdoor areas may affect finish.

## APPEARANCE

Material Ceramic, Glass, Steel

Material Type Frosted

Finish Blackened Steel, Ivory Stained

Crackle, Opal

Finish Will Vary true Top Coat/Sealant false

DIMENSIONS

Canopy H: .5 IN, Dia: 5.00 IN