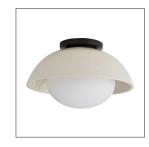

## GLAZE SMALL FLUSH MOUNT

WORKSHOP

DA49003 H: 7 IN, Dia: 12.50 IN Blackened Steel, Ivory Stained Crackle Ceramic Contract Suitable As Is The Glaze Small Flushmount light pairs soft opal frosted glass with a satiny ceramic shade elevated by a fine, subtle ivory stained crackle inspired by hand-crafted tableware and fine ceramics that reveal the hand of the maker. Compelling enough to stand alone, the small flushmount also offers endless possibilities when installed in multiples or in combination with the Glaze large flushmount fixture and Glaze sconces. Damp-rated, although limited covered outdoor areas may affect finish.

## APPEARANCE

Material Ceramic, Glass, Steel

Material Type Frosted

Finish Blackened Steel, Ivory Stained

Crackle, Opal

Finish Will Vary true Top Coat/Sealant false

DIMENSIONS

Canopy H: .5 IN, Dia: 5.00 IN