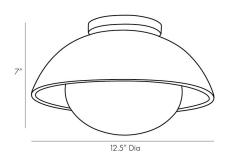

## GLAZE SMALL FLUSH MOUNT

WORKSHOP

DA49003 H: 7 IN, Dia: 12.50 IN Blackened Steel, Ivory Stained Crackle Ceramic Contract Suitable As Is The Glaze Small Flushmount light pairs soft opal frosted glass with a satiny ceramic shade elevated by a fine, subtle ivory stained crackle inspired by hand-crafted tableware and fine ceramics that reveal the hand of the maker. Compelling enough to stand alone, the small flushmount also offers endless possibilities when installed in multiples or in combination with the Glaze large flushmount fixture and Glaze sconces. Damp-rated, although limited covered outdoor areas may affect finish.

## APPEARANCE

Material Ceramic, Glass, Steel

Material Type Frosted

Finish Blackened Steel, Ivory Stained

Crackle, Opal

Finish Will Vary true Top Coat/Sealant false

DIMENSIONS

Canopy H: .5 IN, Dia: 5.00 IN