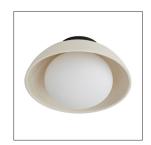

## GLAZE SMALL FLUSH MOUNT

WORKSHOP

DA49003 H: 7 IN, Dia: 12.50 IN Blackened Steel, Ivory Stained Crackle Ceramic Contract Suitable As Is The Glaze Small Flushmount light pairs soft opal frosted glass with a satiny ceramic shade elevated by a fine, subtle ivory stained crackle inspired by hand-crafted tableware and fine ceramics that reveal the hand of the maker. Compelling enough to stand alone, the small flushmount also offers endless possibilities when installed in multiples or in combination with the Glaze large flushmount fixture and Glaze sconces. Damp-rated, although limited covered outdoor areas may affect finish.

## APPEARANCE

Material Ceramic, Glass, Steel

Material Type Frosted

Finish Blackened Steel, Ivory Stained

Crackle, Opal

Finish Will Vary true Top Coat/Sealant false

DIMENSIONS

Canopy H: .5 IN, Dia: 5.00 IN