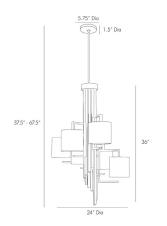

# ELIJAH CHANDELIER

Cascading flat iron rods finished in antique silver form the cylindrical base of this graphic chandelier. Six lights descend in a stair step fashion each topped with an ivory microfiber shade. Also available in antique brass (89038). Additional pipe available (PIPE-126).

## APPEARANCE

Vintage Silver

H: 37.5 IN, Dia: 24.00 IN

Contract Suitable As Is

89048

Material Finish Top Coat/Sealant

### DIMENSIONS

Chandelier Minimum Hanging Height Maximum Hanging Height Canopy

#### WIRING

Rating Cord Socket Maximum Watt Voltage Microfiber, Steel Ivory, Vintage Silver false

H: 36 IN, Dia: 24.00 IN 37.5 IN 67.5 IN H: 1.5 IN, Dia: 5.75 IN

Damp 10 FT IN, Clear/Silver, SVT 6, Type B=-E12 Other 60 110-120 V