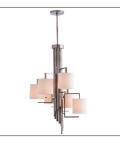

# ELIJAH CHANDELIER

Cascading flat iron rods finished in antique silver form the cylindrical base of this graphic chandelier. Six lights descend in a stair step fashion each topped with an ivory microfiber shade. Also available in antique brass (89038). Additional pipe available (PIPE-126).

## APPEARANCE

Vintage Silver

H: 37.5 IN, Dia: 24.00 IN

Contract Suitable As Is

89048

Material Finish Top Coat/Sealant