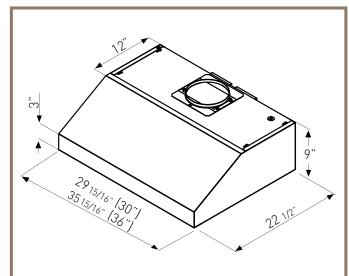

MODELS ARH70130AS

**ARH70136AS** 

**SIZES** 30in

36in

**NET WIDTHS** 29-15/16in

35-15/16in

**MAX. CFM** 750

MAX. SONES 6

DUCTING

top 7in round

**back** 3-1/4in x 10in rectangular

recirculating no

AC INPUT 120v, 60hz

AC POWER max. 380w @ 3.2a

INSTALL HEIGHT\* 26in - 36in

Specifications subject to change without notice.