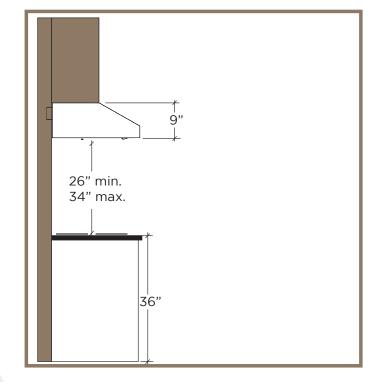

DUCTING

top 7in round

**back** 3-1/4in x 10in rectangular

recirculating no

AC INPUT 120v, 60hz

AC POWER max. 380w @ 3.2a

INSTALL HEIGHT\* 26in - 36in

Specifications subject to change without notice.

<sup>\*</sup>install height is the distance between top of cooking surface and bottom of hood.