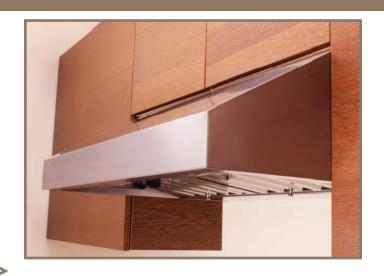

## **KEY FEATURES:**

- Stainless Steel Construction
- Quiet Working Speed
- 50W Dual-Level Halogen Lamps
- Professional Baffle Filters
- 3 Speed Heavy Duty Control Dials
- Easy Key-Hole Installation
- Top or Back Venting