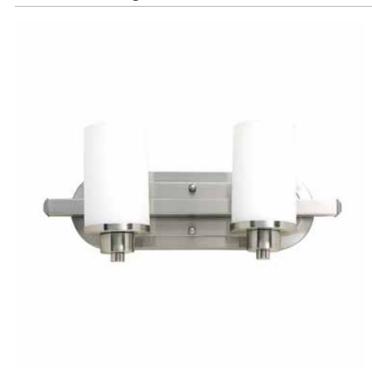

# Parkdale 2 Light Polished Nickel Bathroom Vanity

Parkdale 2 lite bathroom vanity features its clean and simple design complimented with opal white glassware in polished nickel finish