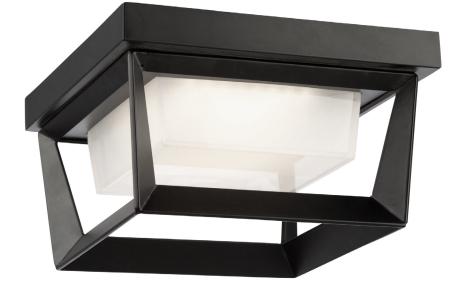

## Waterbury 12W LED Outdoor Flush Mount Black

The Waterbury Collection has a matte black frame encasing frosted white diffuser which is illuminated by bright and energy efficient LEDs (This model has a 25 year warranty on corrosion, and a 5 year warranty on paint defect).