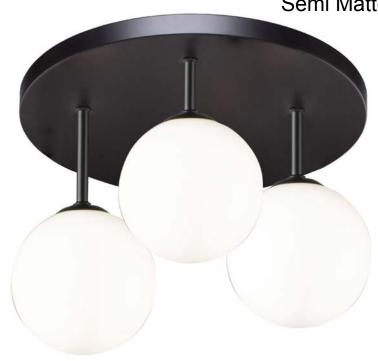

Comet 3 Light Semi Flushmount Semi Matte Black

The "Comet" collection single glass semi flushmount is finished in semi matte black. The glass is an opal white sphere shape. This fixture is illuminated by energy efficient G9 LED.

| ORDERING                 |                           | PACKAGING DIMENSIONS |            |                  |        |
|--------------------------|---------------------------|----------------------|------------|------------------|--------|
| Model: AC6653BK          |                           | Weight               | Length     | Width            | Height |
| Collection: Comet        |                           | 5.50 lbs             | 15.70"     | 15.70"           | 9.60"  |
| Finish: Semi Matte Black | •                         |                      |            |                  |        |
| BULBS                    |                           | PRODUCT              | DIMENSIONS |                  |        |
| Bulbs Included           | Yes                       | Weight               |            | 3.96 lbs         |        |
| Bulb Quantity            | 3                         | Width                |            | 18"              |        |
| Wattage                  | 12                        | Length               |            | 18"              |        |
| Dimmable                 | Yes                       | Height               |            | 11.5"            |        |
| Socket Base Type         | LED - G9                  | Overall Height       |            |                  |        |
| Lumens (LED)             | 1260                      | Ext.                 |            |                  |        |
| CRI (LED)                | 80                        | Chain                |            |                  |        |
| Kelvin (LED)             | 3000                      | Rods                 |            |                  |        |
| OTHER                    |                           | Cord                 |            |                  |        |
| UPC                      | 778350019262              | Wire Length          |            | 19.5"            |        |
| Material                 | Iron / Aluminium / Glass  | Canopy / Back Plate  |            | 12.6" D x 0.9" H |        |
| Listing Approval         | Interior / Dry            | Sloped Ceiling       |            | Yes              |        |
| Safety Rating            | ETL                       |                      |            |                  |        |
| Warranty                 | Limited Lifetime Warranty |                      |            |                  |        |