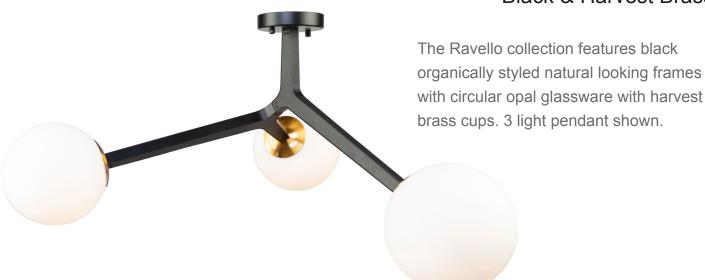

## Ravello 3 Light Semi Flush Black & Harvest Brass



## **ORDERING**

Model: AC10973VB Collection: Ravello

Finish: Black & Harvest Brass

| PRODUCT DIMENSIONS |              |  |
|--------------------|--------------|--|
| Width              | 38"          |  |
| Length             |              |  |
| Height             | 14"          |  |
| Overall Height     |              |  |
| Ext.               |              |  |
| Chain              |              |  |
| Rods               | 3x12" & 1x6" |  |
| Wire Length        |              |  |
| Canopy Size        |              |  |
| Sloped Ceiling     | No           |  |

| PACKAGING DIMENSIONS |        |       |        |  |
|----------------------|--------|-------|--------|--|
| Weight               | Length | Width | Height |  |
| 9 lbs                | 30"    | 15"   | 16"    |  |

|