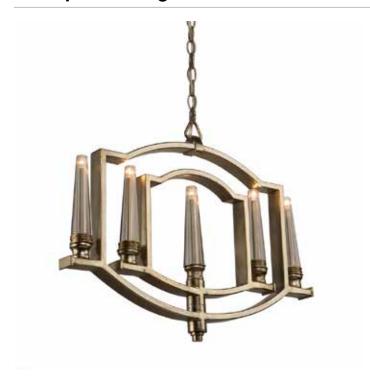

# Perceptions 5 Light Silver Leaf Chandelier

This stylish and dynamic design can be rotated about its axis, allowing owners to give it a personal touch. The Perceptions collection is offered in a oil rubbed bronze with gold leaf interior finish or a silver leaf finish. (5 light chandelier)