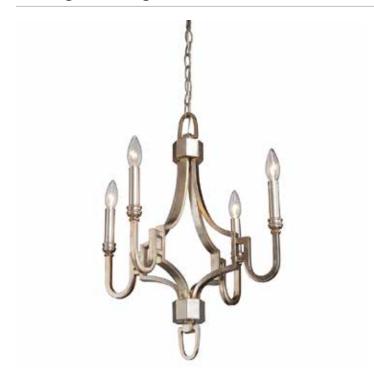

# Lexington 4 Light SC1564 Silver leaf finish Chandelier

The Lexington Series by Steven & Chris, features a rich Silver leaf finish (blend of silvers and golds). 4 Light Chandelier shown (shades available seperately)