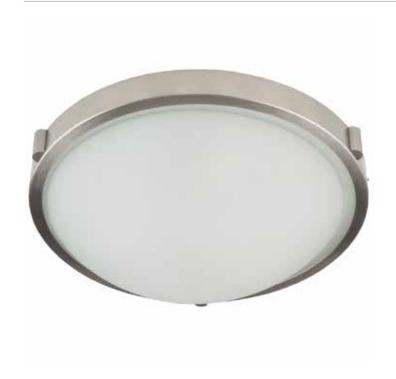

# **Boise 3 Light Brushed Nickel Flush Mount**

17" semi flush mount from Bois Collection with brushed nickel ring