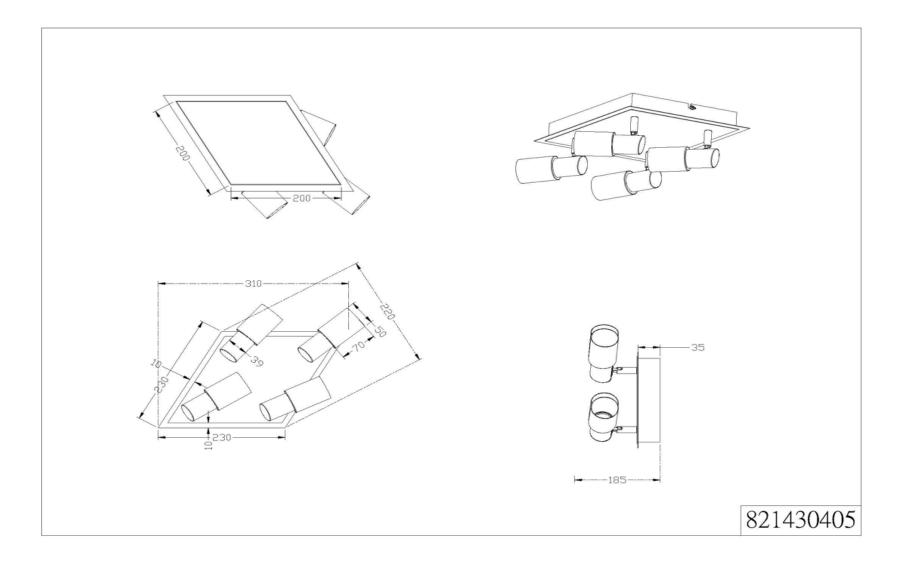

## Product Specification Sheet

| <b>Item Number:</b><br>Created: | <b>821430405</b><br>June 21th, 2017   |                                   |
|---------------------------------|---------------------------------------|-----------------------------------|
| Version - Updated:              | 1.2 - 04/04/2018                      |                                   |
|                                 |                                       |                                   |
|                                 | <u>Group/Lifestyle Name:</u>          | DALLAS                            |
|                                 | Available Finishes                    | Chrome with Alum Plate            |
| R R                             | Dimensions and Materials:             |                                   |
|                                 | Width                                 | 12 1/4"                           |
|                                 | Overall Height                        | 7 1/4"                            |
|                                 | Special Features                      | Movable heads                     |
|                                 | Material                              | Metal                             |
|                                 | Glass                                 | Opal                              |
|                                 |                                       |                                   |
|                                 | Electrical Specifications:            |                                   |
|                                 | Light Source                          | LED                               |
|                                 | Light Source/Manufacturer             | OSRAM                             |
|                                 | LED Spec.                             | SMD                               |
|                                 | Total Wattage                         | 18W                               |
|                                 | Lumens                                | 1600 Lumens                       |
|                                 | Kelvin Temperature                    | 3000K                             |
|                                 | Dimmability                           | Quattro Dimming or Fully Dimmable |
|                                 | Driver Specification - Quattro        | Output: 20-36V, 700mA             |
|                                 | Driver Specification - Fully Dimmable | Output: 24-36V, 700mA             |
|                                 | Input Voltage                         | 120V                              |
|                                 | Safety Rating (Location)              | Dry                               |
|                                 | Warranty                              | 5 Years                           |
|                                 | Certification                         | ETL                               |
|                                 | Shipping Information:                 |                                   |
|                                 |                                       |                                   |
|                                 | Weight                                | 6 lbs                             |
|                                 | Carton Length<br>Carton Width         | 26"<br>8"                         |
|                                 | Carton Width<br>Carton Height         | 8"<br>8"                          |
|                                 | Shipping Method                       | ہ<br>UPS                          |
|                                 | Quantity Per Carton                   | 1                                 |
|                                 |                                       |                                   |
|                                 |                                       |                                   |