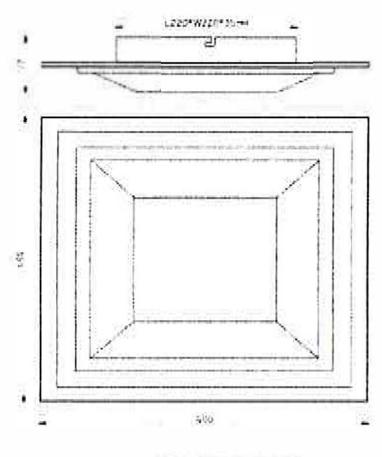

#### Dimensions and Materials:

7 3/4" Width Overall Height 7 3/4"

Max Height Min. Height

7 3/4:x7 3/4" Back Plate Size 2 1/3" Extension

Special Features Material Metal

Glass